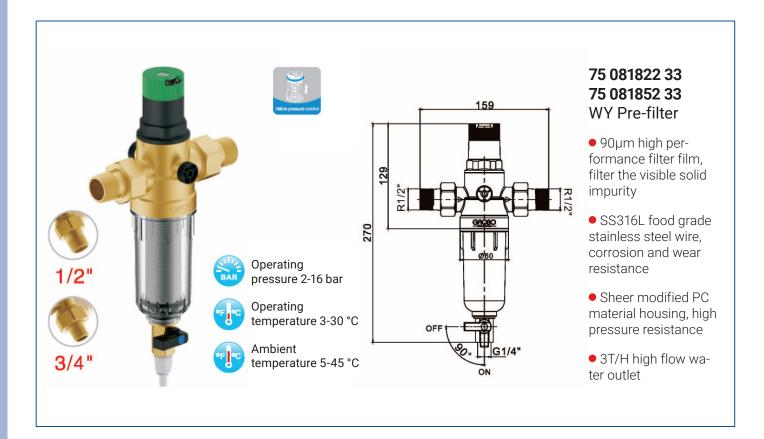

1**GJ Pre-filter (Heat-resistance type)

- 90µm high performance filter film, filter the visible solid impurity
- SS316L food grade stainless steel wire, corrosion and wear resistance
- Forging by european standard low leaded brass, so then can be durable, thermostability and used below 80 °C
- 3T/H high flow water outlet













# Common plug Exchange Antifreezing and water hammer pre-

venting type

## Steady/Adjustable Pressure Pre-filter The pressure regulator with pressure reducing function

The pressure regulator can reduce the higher water pressure, adjust instantaneous pressure wave. So the pipe leakage caused be water hammer can be avoid. The outlet water pressure can read out from the top disc. The outlet pressure is adjustable. Just rotate to the disc number you need.























## **75 081922 01 75 081952 01**TY Pre-filter (Heat-resistance

type)

- 90µm high performance filter film, filter the visible solid impurity
- SS316L food grade stainless steel wire, corrosion and wear resistance
- Forging by european standard low leaded brass, so then can be durable, thermostability and used below 80 °C





















Water hammer preventing type, pressure regulator type and pressure adjustable type of pressure controlling prefilter are all very suitable for high-rise buildings. The water pressure always exceed much more then normal (3-5 bar) after pump boost in high-rise buildings. But the pressure will be regulated when through the water controlling prefilter. So the risk of pipe burst caused by high pressure will be avoid.













Back-flu