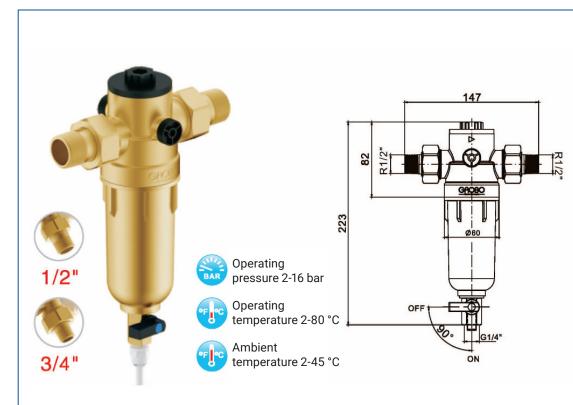

## **75 081922 01 75 081952 01**TY Pre-filter (Heat-resistance

type)

- 90µm high performance filter film, filter the visible solid impurity
- SS316L food grade stainless steel wire, corrosion and wear resistance
- Forging by european standard low leaded brass, so then can be durable, thermostability and used below 80 °C