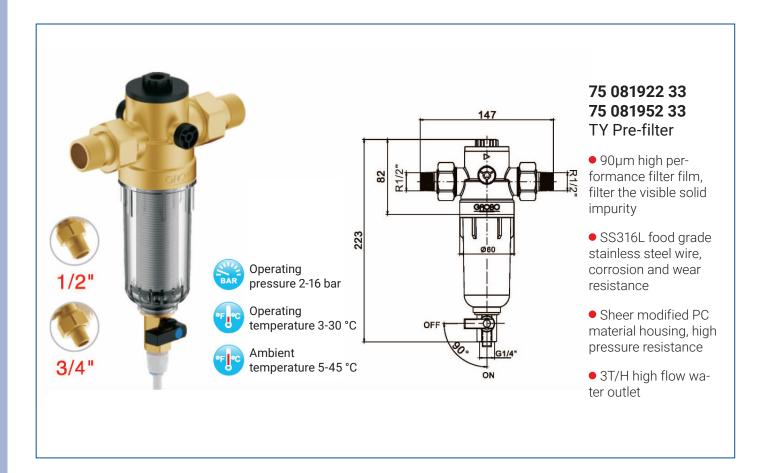

## **75 081922 01 75 081952 01**TY Pre-filter (Heat-resistance

type)

- 90µm high performance filter film, filter the visible solid impurity
- SS316L food grade stainless steel wire, corrosion and wear resistance
- Forging by european standard low leaded brass, so then can be durable, thermostability and used below 80 °C