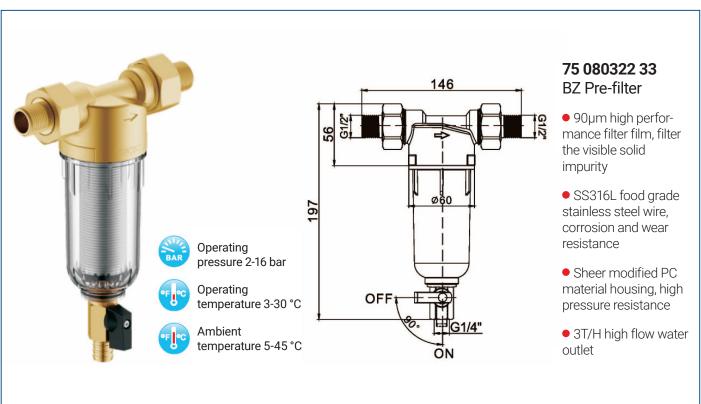

# **75 082555 01**DLL Pre-filter (Heat-resistance type)

- 90µm high performance filter film, filter the visible solid impurity
- SS316L food grade stainless steel wire, corrosion and wear resistance
- Forging by european standard low leaded brass, so then can be durable, thermostability and used below 80 °C
- 3T/H high flow water outlet