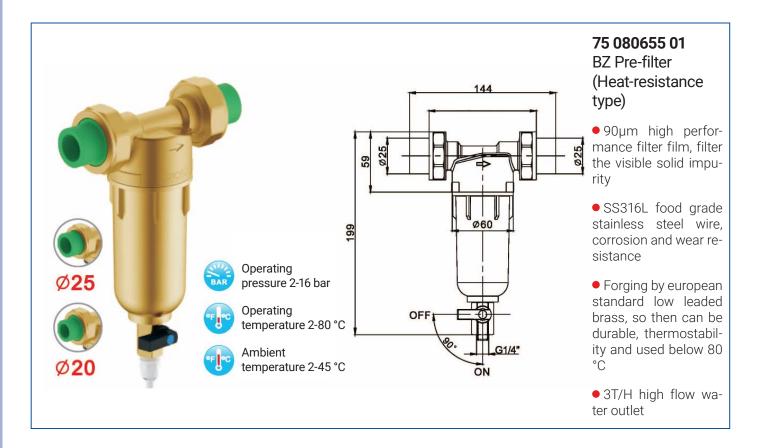

## **EKO-TRADING CO., LIMITED**

## EKO

## **Pre-filters**

### The whole house filter flow figure



#### The flow figure of Pre-filter



























# **75 082555 01**DLL Pre-filter (Heat-resistance type)

- 90µm high performance filter film, filter the visible solid impurity
- SS316L food grade stainless steel wire, corrosion and wear resistance
- Forging by european standard low leaded brass, so then can be durable, thermostability and used below 80 °C
- 3T/H high flow water outlet















#### Pre-filter with siphon back-flush technology

Not all back-flush technology is the siphon back-flush. The filter housing and strainer are connected tightly, so the real siphon back-flush can cleaned filter strainer from top to bottom completely. Then the pre-filter won't be secondary pollution.



#### **Water Hammer Preventing Pre-filter**

The water hammer preventing pre-filter is composed by a cylinder. The cylinder inn