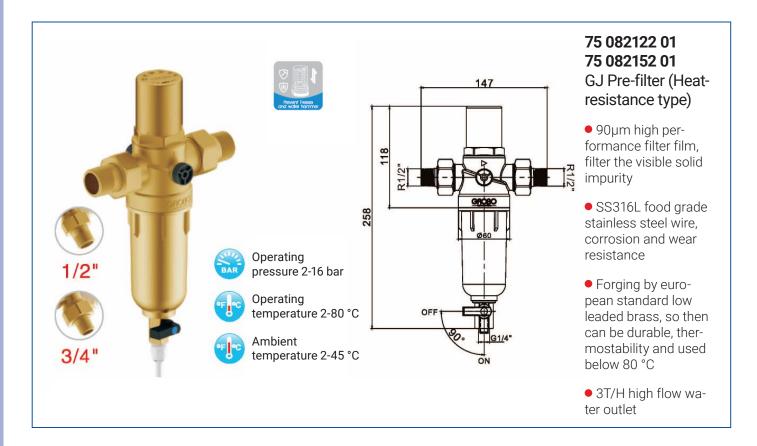

# **75 081155 01**GJ Pre-filter (Heat-resistance type)

- 90µm high performance filter film, filter the visible solid impurity
- SS316L food grade stainless steel wire, corrosion and wear resistance
- Forging by european standard low leaded brass, so then can be durable, thermostability and used below 80 °C
- 3T/H high flow water outlet