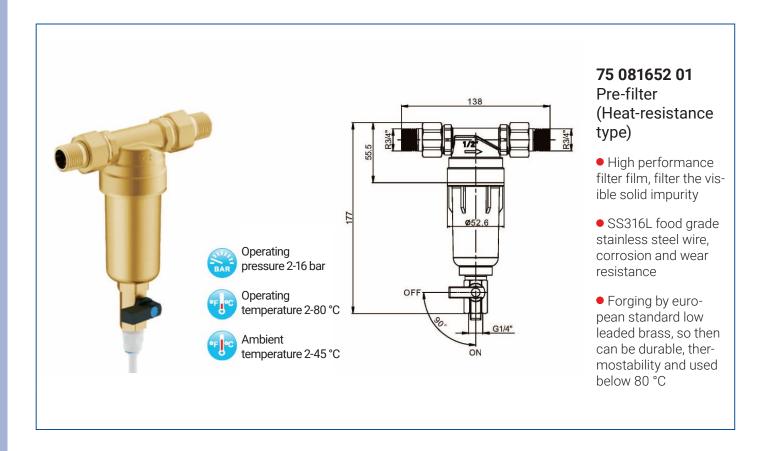

ted. Reverse siphonformed and the strainer will be reverse flushed by the water flow through barhole. It's real siphon back-flush.



No need to remove cartridge, cleaning every three months







### **Rotating washing prefilter**

No need to remove the strainer, cleaning is much easier. Just rotate the black time-ring, the dirt on the strainer will be taken away conveniently. There are time scale on the time-ring surface, can help you remember to clean once a month.







## **75 081358 40**DLL Pre-filter with PPR high flow

- 90µm high performance filter film, filter the visible solid impurity
- SS316L food grade stainless steel wire, corrosion and wear resistance
- Sheer modified PC material housing, high pressure resistance
- 4.2T/H high flow water outlet

































**35 058000 98** Pressure meter



**35 058001 98** Pressure meter