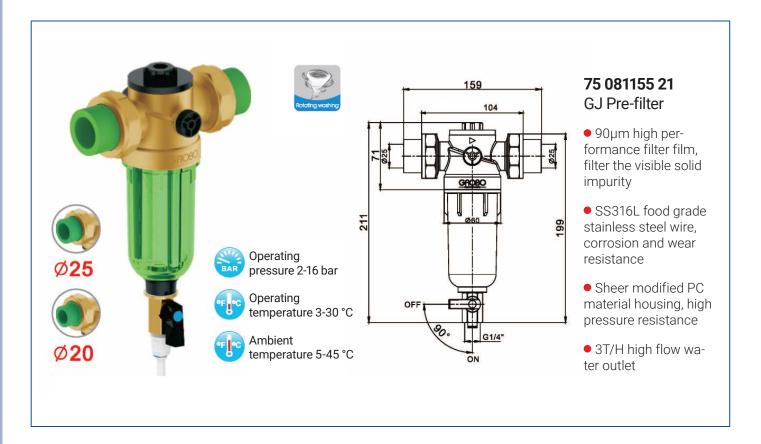

# **75 081155 01**GJ Pre-filter (Heat-resistance type)

- 90µm high performance filter film, filter the visible solid impurity
- SS316L food grade stainless steel wire, corrosion and wear resistance
- Forging by european standard low leaded brass, so then can be durable, thermostability and used below 80 °C
- 3T/H high flow water outlet