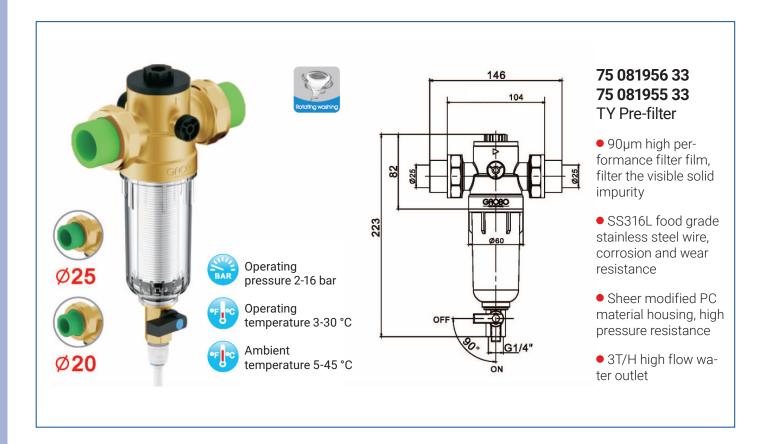

## **75 081922 01 75 081952 01**TY Pre-filter (Heat-resistance

type)

- 90µm high performance filter film, filter the visible solid impurity
- SS316L food grade stainless steel wire, corrosion and wear resistance
- Forging by european standard low leaded brass, so then can be durable, thermostability and used below 80 °C