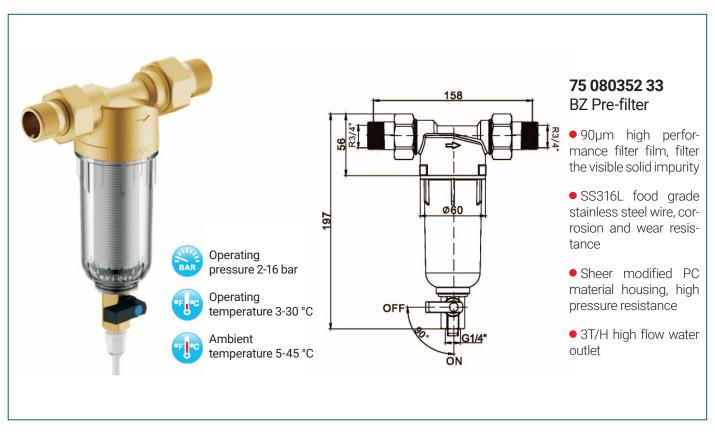

## **EKO-TRADING CO., LIMITED**

## EKO

## **Pre-filters**

### The whole house filter flow figure



#### The flow figure of Pre-filter



























# **75 082555 01**DLL Pre-filter (Heat-resistance type)

- 90µm high performance filter film, filter the visible solid impurity
- SS316L food grade stainless steel wire, corrosion and wear resistance
- Forging by european standard low leaded brass, so then can be durable, thermostability and used below 80 °C
- 3T/H high flow water outlet















#### Pre-filter with siphon back-flush technology

Not all back-flush technology is the siphon back-flush. The filter housing and strainer are connected tightly, so the real siphon back-flush can cleaned filter strainer from top to bottom completely. Then the pre-filter won't be secondary pollution.



#### **Water Hammer Preventing Pre-filter**

The water hammer preventing pre-filter is composed by a cylinder. The cylind