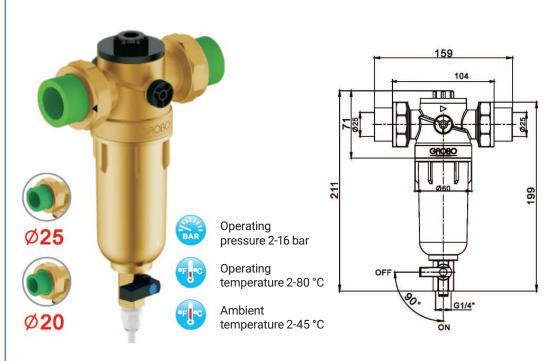

### **Rotating washing prefilter**

No need to remove the strainer, cleaning is much easier. Just rotate the black time-ring, the dirt on the strainer will be taken away conveniently. There are time scale on the time-ring surface, can help you remember to clean once a month.