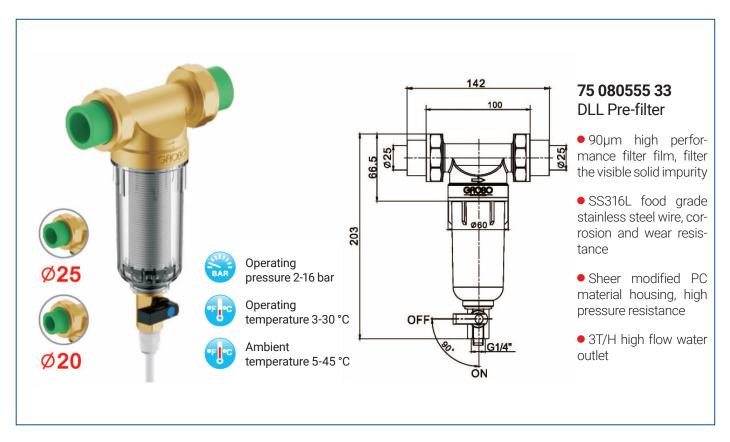

## **EKO-TRADING CO., LIMITED**

## EKO

## **Pre-filters**

### The whole house filter flow figure



#### The flow figure of Pre-filter



























# **75 082555 01**DLL Pre-filter (Heat-resistance type)

- 90µm high performance filter film, filter the visible solid impurity
- SS316L food grade stainless steel wire, corrosion and wear resistance
- Forging by european standard low leaded brass, so then can be durable, thermostability and used below 80 °C
- 3T/H high flow water outlet















#### Pre-filter with siphon back-flush technology

Not all back-flush technology is the siphon back-flush. The filter housing and strainer are connected tightly, so the real siphon back-flush can cleaned filter strainer from top to bottom completely. Then the pre-filter won't be secondary pollution.



#### **Water Hammer Preventing Pre-filter**

The water hammer preventing pre-filter is composed by a cylinder. The cylinder inner