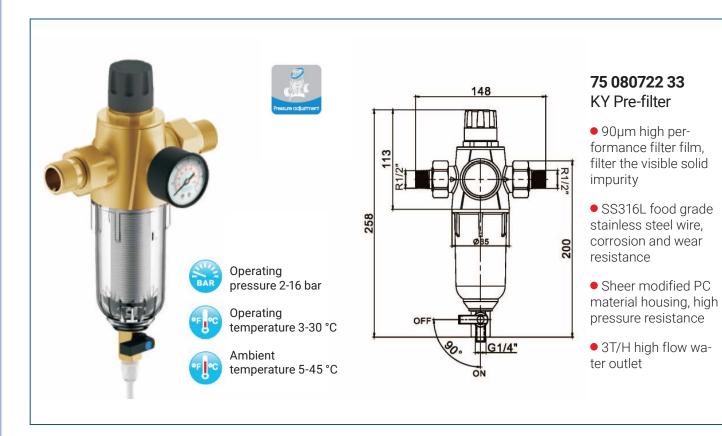

er you need.























## **75 081922 01 75 081952 01**TY Pre-filter (Heat-resistance

type)

- 90µm high performance filter film, filter the visible solid impurity
- SS316L food grade stainless steel wire, corrosion and wear resistance
- Forging by european standard low leaded brass, so then can be durable, thermostability and used below 80 °C





















Water hammer preventing type, pressure regulator type and pressure adjustable type of pressure controlling prefilter are all very suitable for high-rise buildings. The water pressure always exceed much more then normal (3-5 bar) after pump boost in high-rise buildings. But the pressure will be regulated when through the water controlling prefilter. So the risk of pipe burst caused by high pressure will be avoid.













Back-flush pre-filter use the patent technology of-back-flush. The structure is a simple cylinder strainer, so impurity can be completely cleaned conveniently. Method: when washing out, rotate the top cap through the barhole on the central rod, and the rodwill also be rotated. Reverse siphonformed and the strainer will be reverse flushed by the water flow through barhole. It's real siphon back-flush.



No need to remove cartridge, cleaning every three months







### **Rotating washing prefilter**

No need to remove the strainer, cleaning is much easier. Just rotate the black time-ring, the dirt on the strainer will be taken away conveniently. There are time scale on the time-ring surface, can help you remember to clean once a month.







## **75 081358 40**DLL Pre-filter wi