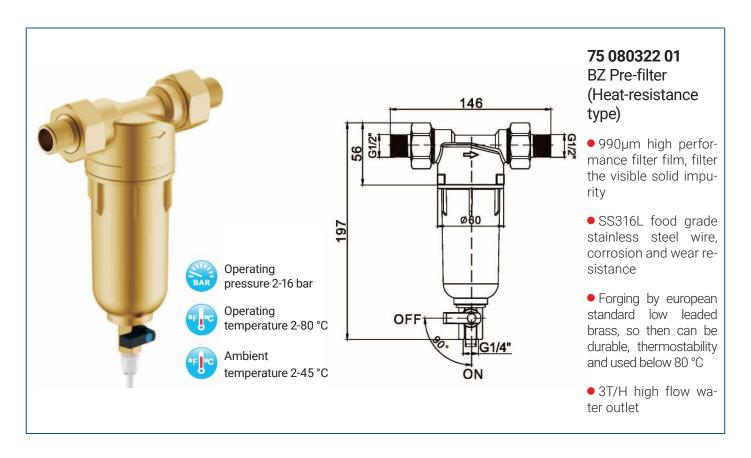

# **75 082555 01**DLL Pre-filter (Heat-resistance type)

- 90µm high performance filter film, filter the visible solid impurity
- SS316L food grade stainless steel wire, corrosion and wear resistance
- Forging by european standard low leaded brass, so then can be durable, thermostability and used below 80 °C
- 3T/H high flow water outlet