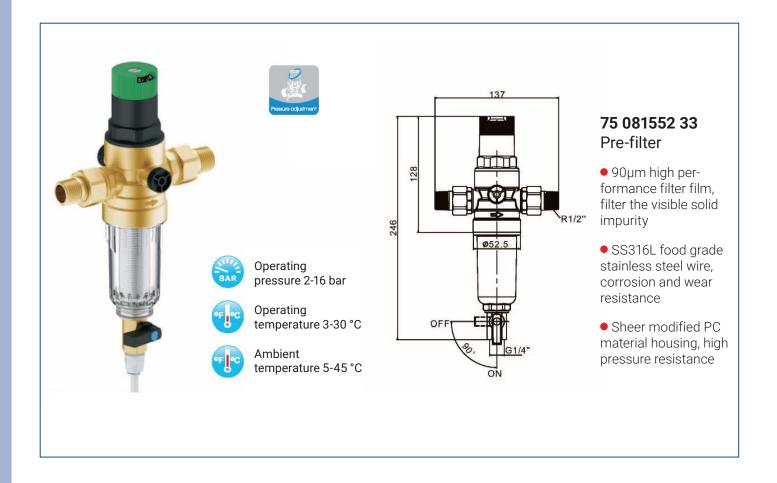

## Steady/Adjustable Pressure Pre-filter The pressure regulator with pressure reducing function

The pressure regulator can reduce the higher water pressure, adjust instantaneous pressure wave. So the pipe leakage caused be water hammer can be avoid. The outlet water pressure can read out from the top disc. The outlet pressure is adjustable. Just rotate to the disc number you need.