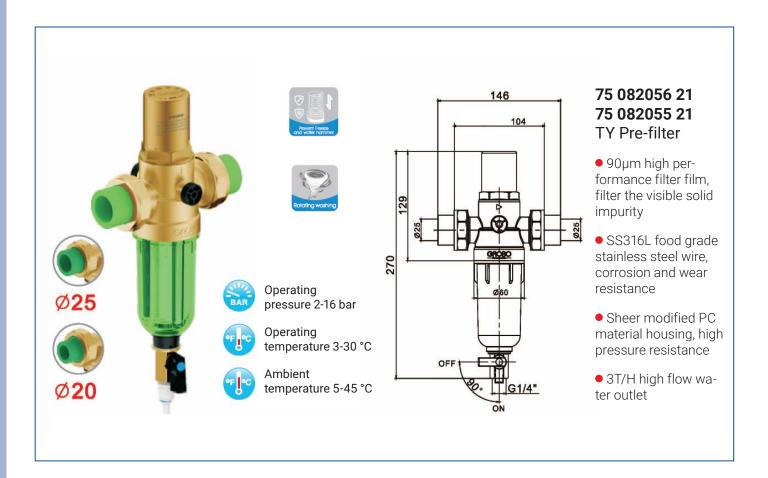

## **75 081922 01 75 081952 01**TY Pre-filter (Heat-resistance

type)

- 90µm high performance filter film, filter the visible solid impurity
- SS316L food grade stainless steel wire, corrosion and wear resistance
- Forging by european standard low leaded brass, so then can be durable, thermostability and used below 80 °C