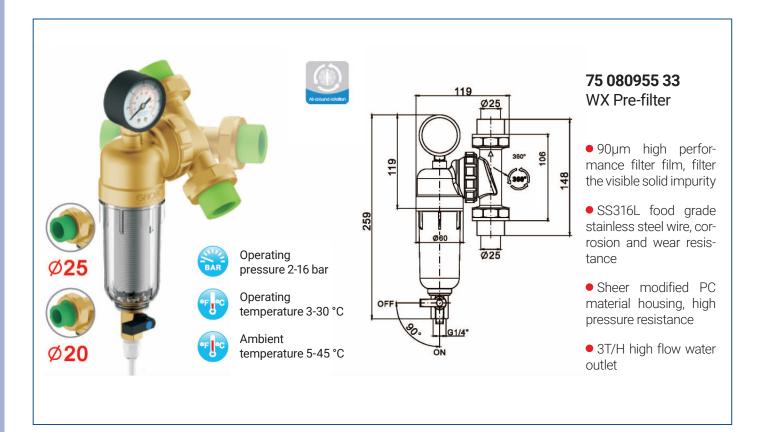

## **EKO-TRADING CO., LIMITED**

## EKO

## **Pre-filters**

### The whole house filter flow figure



#### The flow figure of Pre-filter



























# **75 082555 01**DLL Pre-filter (Heat-resistance type)

- 90µm high performance filter film, filter the visible solid impurity
- SS316L food grade stainless steel wire, corrosion and wear resistance
- Forging by european standard low leaded brass, so then can be durable, thermostability and used below 80 °C
- 3T/H high flow water outlet















#### Pre-filter with siphon back-flush technology

Not all back-flush technology is the siphon back-flush. The filter housing and strainer are connected tightly, so the real siphon back-flush can cleaned filter strainer from top to bottom completely. Then the pre-filter won't be secondary pollution.



#### **Water Hammer Preventing Pre-filter**

The water hammer preventing pre-filter is composed by a cylinder. The cylinder inner is divided into two parts by three O rings sealed piston. The enclosed air cabin play a role of compression and damper. The open cabin connected with the pipe system. The shock caused by water shut off will be absorbed by air and the spring behind piston.















# **75 081155 01**GJ Pre-filter (Heat-resistance type)

- 90µm high performance filter