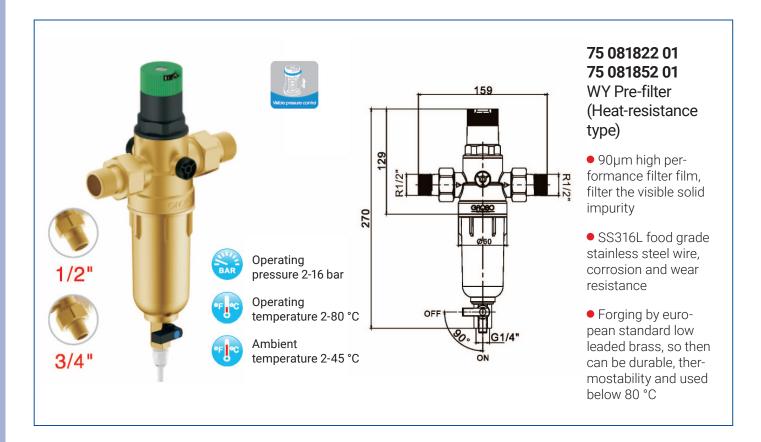

J Pre-filter (Heat-resistance type)

- 90µm high performance filter film, filter the visible solid impurity
- SS316L food grade stainless steel wire, corrosion and wear resistance
- Forging by european standard low leaded brass, so then can be durable, thermostability and used below 80 °C
- 3T/H high flow water outlet













# Common plug Exchange Antifreezing and water hammer pre-

venting type

## Steady/Adjustable Pressure Pre-filter The pressure regulator with pressure reducing function

The pressure regulator can reduce the higher water pressure, adjust instantaneous pressure wave. So the pipe leakage caused be water hammer can be avoid. The outlet water pressure can read out from the top disc. The outlet pressure is adjustable. Just rotate to the disc number you need.























## **75 081922 01 75 081952 01**TY Pre-filter (Heat-resistance

type)

- 90µm high performance filter film, filter the visible solid impurity
- SS316L food grade stainless steel wire, corrosion and wear resistance
- Forging by european standard low leaded brass, so then can be durable, thermostability and used below 80 °C





















Water hammer preventing type, pressure regulator type and pressure adjustable type of pressure controlling prefilter are all very suitable for high-rise buildings. The water pressure always exceed much more then normal (3-5 bar) after pump boost in high-rise buildings. But the pressure will be regulated when through the water controlling prefilter. So the risk of pipe burst caused by high pressure will be avoid.













Back-flush p