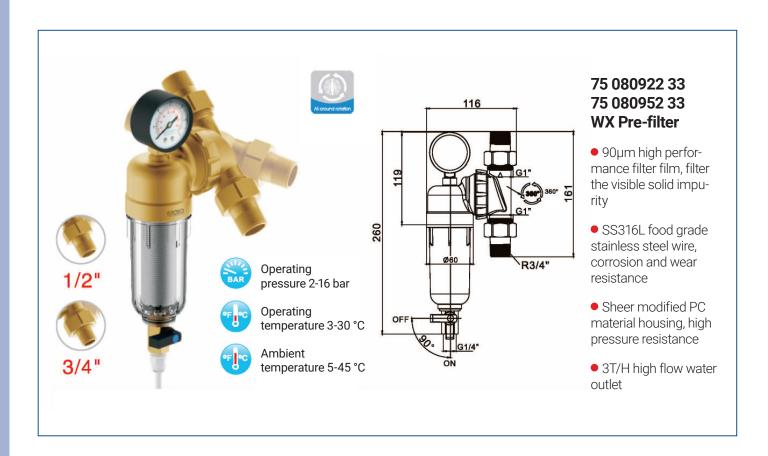

## **75 081922 01 75 081952 01**TY Pre-filter (Heat-resistance

type)

- 90µm high performance filter film, filter the visible solid impurity
- SS316L food grade stainless steel wire, corrosion and wear resistance
- Forging by european standard low leaded brass, so then can be durable, thermostability and used below 80 °C