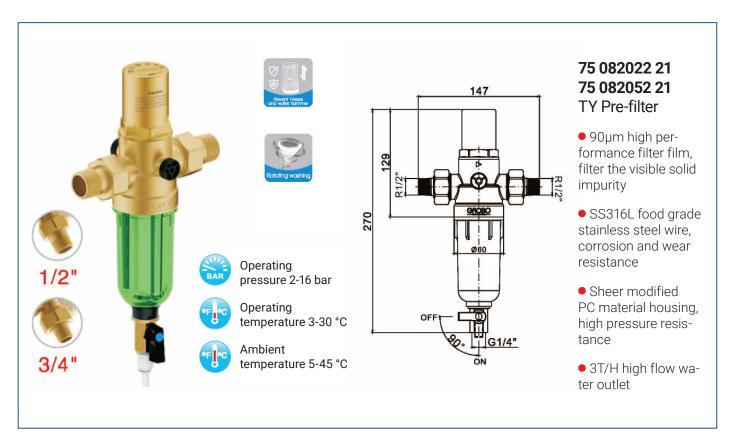

Water hammer preventing type, pressure regulator type and pressure adjustable type of pressure controlling prefilter are all very suitable for high-rise buildings. The water pressure always exceed much more then normal (3-5 bar) after pump boost in high-rise buildings. But the pressure will be regulated when through the water controlling prefilter. So the risk of pipe burst caused by high pressure will be avoid.

### **Rotating washing prefilter**

No need to remove the strainer, cleaning is much easier. Just rotate the black time-ring, the dirt on the strainer will be taken away conveniently. There are time scale on the time-ring surface, can help you remember to clean once a month.