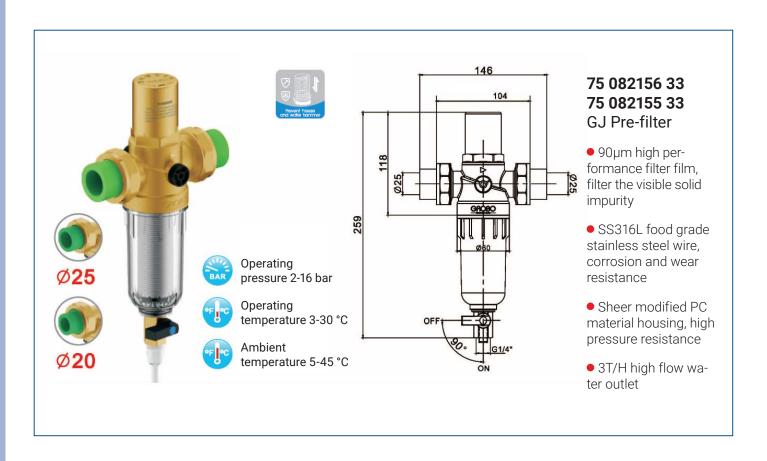

# **75 082555 01**DLL Pre-filter (Heat-resistance type)

- 90µm high performance filter film, filter the visible solid impurity
- SS316L food grade stainless steel wire, corrosion and wear resistance
- Forging by european standard low leaded brass, so then can be durable, thermostability and used below 80 °C
- 3T/H high flow water outlet