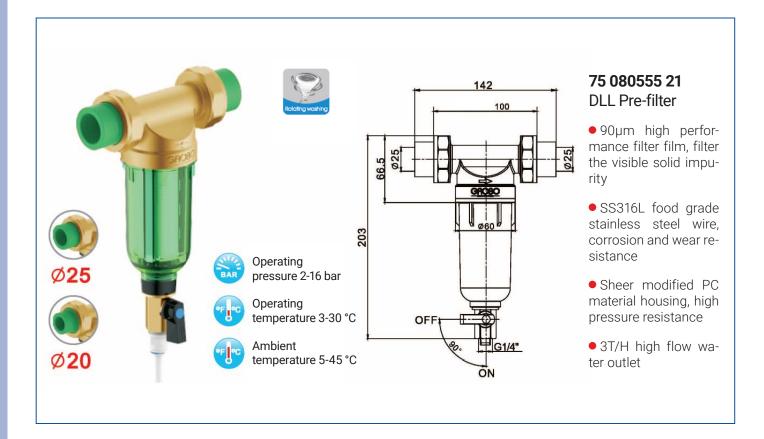

## **EKO-TRADING CO., LIMITED**

## EKO

## **Pre-filters**

### The whole house filter flow figure



#### The flow figure of Pre-filter



























# **75 082555 01**DLL Pre-filter (Heat-resistance type)

- 90µm high performance filter film, filter the visible solid impurity
- SS316L food grade stainless steel wire, corrosion and wear resistance
- Forging by european standard low leaded brass, so then can be durable, thermostability and used below 80 °C
- 3T/H high flow water outlet















#### Pre-filter with siphon back-flush technology

Not all back-flush technology is the siphon back-flush. The filter housing and strainer are connected tightly, so the real siphon back-flush can cleaned filter strainer from top to bottom completely. Then the pre-filter won't be secondary pollution.



#### **Water Hammer Preventing Pre-filter**

The water hammer preventing pre-filter is composed by a cylinder. The cylinder inner i