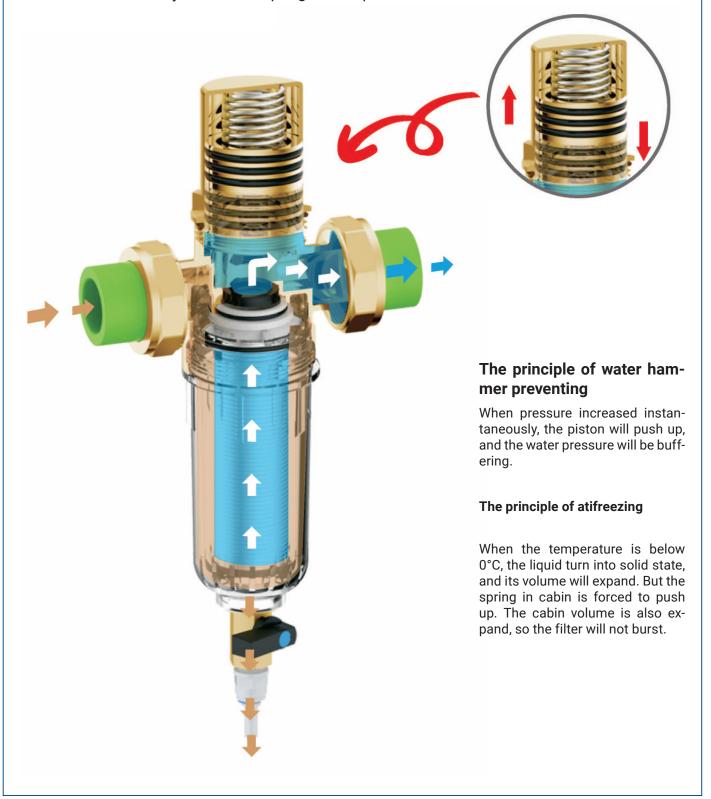

#### **Water Hammer Preventing Pre-filter**

The water hammer preventing pre-filter is composed by a cylinder. The cylinder inner is divided into two parts by three O rings sealed piston. The enclosed air cabin play a role of compression and damper. The open cabin connected with the pipe system. The shock caused by water shut off will be absorbed by air and the spring behind piston.