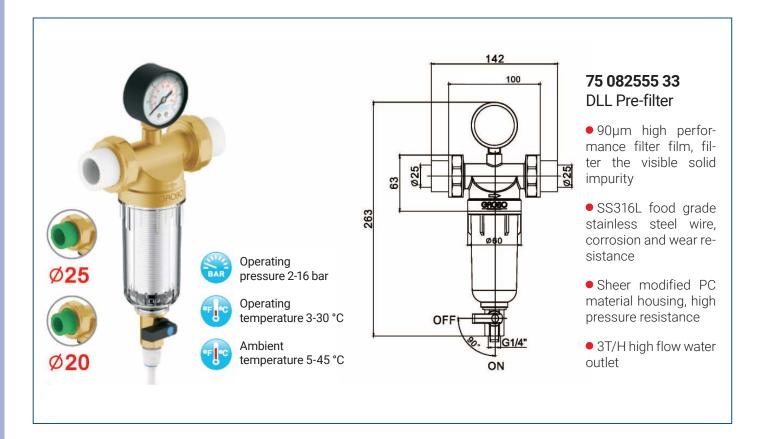

## Steady/Adjustable Pressure Pre-filter The pressure regulator with pressure reducing function

The pressure regulator can reduce the higher water pressure, adjust instantaneous pressure wave. So the pipe leakage caused be water hammer can be avoid. The outlet water pressure can read out from the top disc. The outlet pressure is adjustable. Just rotate to the disc number you need.