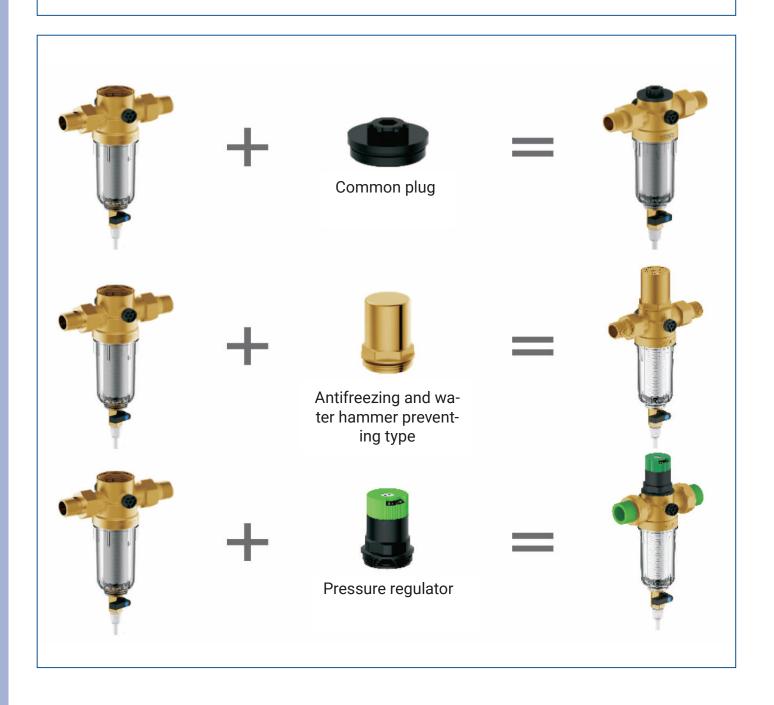

55 01**GJ Pre-filter (Heat-resistance type)

- 90µm high performance filter film, filter the visible solid impurity
- SS316L food grade stainless steel wire, corrosion and wear resistance
- Forging by european standard low leaded brass, so then can be durable, thermostability and used below 80 °C
- 3T/H high flow water outlet













# Common plug Exchange Antifreezing and water hammer pre-

venting type

## Steady/Adjustable Pressure Pre-filter The pressure regulator with pressure reducing function

The pressure regulator can reduce the higher water pressure, adjust instantaneous pressure wave. So the pipe leakage caused be water hammer can be avoid. The outlet water pressure can read out from the top disc. The outlet pressure is adjustable. Just rotate to the disc number you need.























## **75 081922 01 75 081952 01**TY Pre-filter (Heat-resistance

type)

- 90µm high performance filter film, filter the visible solid impurity
- SS316L food grade stainless steel wire, corrosion and wear resistance
- Forging by european standard low leaded brass, so then can be durable, thermostability and used below 80 °C





















Water hammer preventing type, pressure regulator type and pressure adjustable type of pressure controlling prefilter are all very suitable for high-rise buildings. The water pressure always exceed much more then normal (3-5 bar) after pump boost in high-rise buildings. But the pressure will be regulated when through the water controlling prefilter. So the risk of pipe burst caused by high pressure will be avoid.













Back