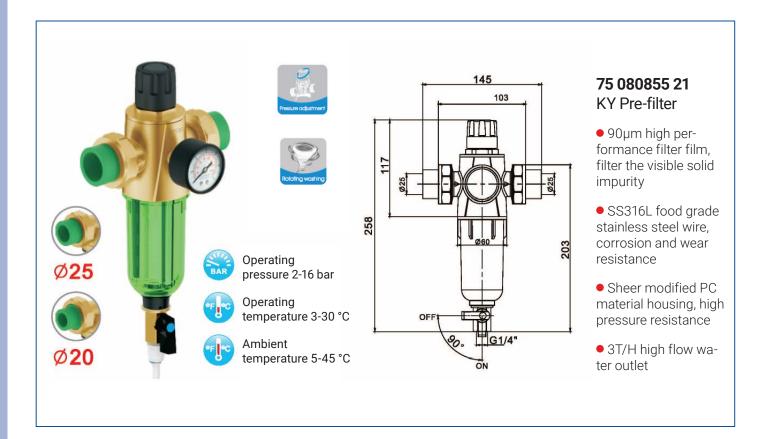

### **Rotating washing prefilter**

No need to remove the strainer, cleaning is much easier. Just rotate the black time-ring, the dirt on the strainer will be taken away conveniently. There are time scale on the time-ring surface, can help you remember to clean once a month.