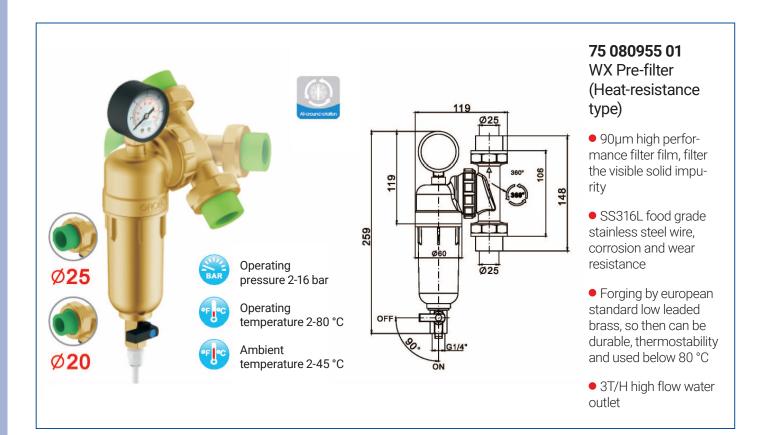

## **EKO-TRADING CO., LIMITED**

## EKO

## **Pre-filters**

### The whole house filter flow figure



#### The flow figure of Pre-filter



























# **75 082555 01**DLL Pre-filter (Heat-resistance type)

- 90µm high performance filter film, filter the visible solid impurity
- SS316L food grade stainless steel wire, corrosion and wear resistance
- Forging by european standard low leaded brass, so then can be durable, thermostability and used below 80 °C
- 3T/H high flow water outlet















#### Pre-filter with siphon back-flush technology

Not all back-flush technology is the siphon back-flush. The filter housing and strainer are connected tightly, so the real siphon back-flush can cleaned filter strainer from top to bottom completely. Then the pre-filter won't be secondary pollution.



#### **Water Hammer Preventing Pre-filter**

The water hammer preventing pre-filter is composed by a cylinder. The cylinder inner is divided into two parts by three O rings sealed piston. The enclosed air cabin play a role of compression and damper. The open cabin connected with the pipe system. The shock caused by water shut off will be absorbed by air and the spring behind piston.















# **75 081155 01**GJ Pre-filter (Heat-resistance type)

- 90µm high performance filter film