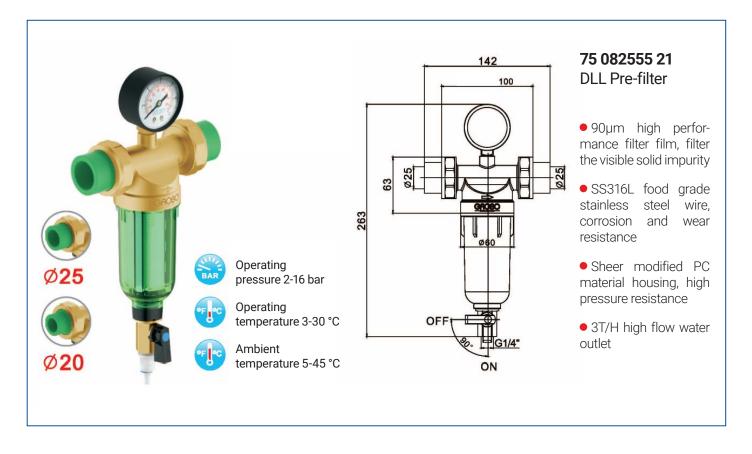

# **75 082555 01**DLL Pre-filter (Heat-resistance type)

- 90µm high performance filter film, filter the visible solid impurity
- SS316L food grade stainless steel wire, corrosion and wear resistance
- Forging by european standard low leaded brass, so then can be durable, thermostability and used below 80 °C
- 3T/H high flow water outlet