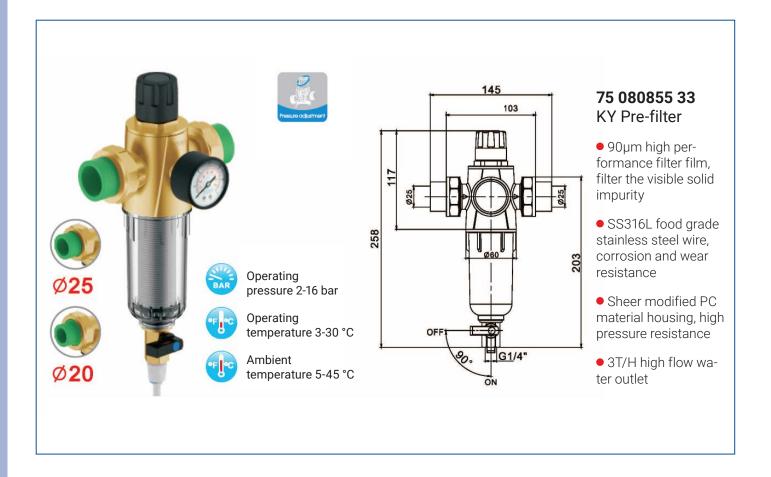

you need.























## **75 081922 01 75 081952 01**TY Pre-filter (Heat-resistance

type)

- 90µm high performance filter film, filter the visible solid impurity
- SS316L food grade stainless steel wire, corrosion and wear resistance
- Forging by european standard low leaded brass, so then can be durable, thermostability and used below 80 °C





















Water hammer preventing type, pressure regulator type and pressure adjustable type of pressure controlling prefilter are all very suitable for high-rise buildings. The water pressure always exceed much more then normal (3-5 bar) after pump boost in high-rise buildings. But the pressure will be regulated when through the water controlling prefilter. So the risk of pipe burst caused by high pressure will be avoid.













Back-flush pre-filter use the patent technology of-back-flush. The structure is a simple cylinder strainer, so impurity can be completely cleaned conveniently. Method: when washing out, rotate the top cap through the barhole on the central rod, and the rodwill also be rotated. Reverse siphonformed and the strainer will be reverse flushed by the water flow through barhole. It's real siphon back-flush.



No need to remove cartridge, cleaning every three months







### **Rotating washing prefilter**

No need to remove the strainer, cleaning is much easier. Just rotate the black time-ring, the dirt on the strainer will be taken away conveniently. There are time scale on the time-ring surface, can help you remember to clean once a month.







## **75 081358 40**DLL Pre-filter with