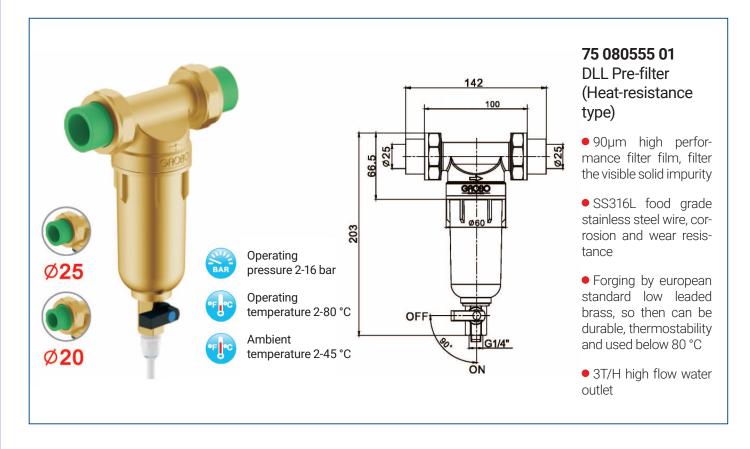

# **75 082555 01**DLL Pre-filter (Heat-resistance type)

- 90µm high performance filter film, filter the visible solid impurity
- SS316L food grade stainless steel wire, corrosion and wear resistance
- Forging by european standard low leaded brass, so then can be durable, thermostability and used below 80 °C
- 3T/H high flow water outlet