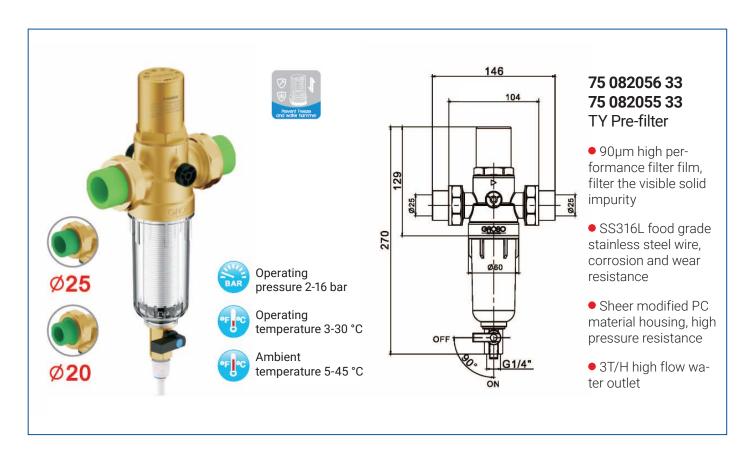

# **75 082555 01**DLL Pre-filter (Heat-resistance type)

- 90µm high performance filter film, filter the visible solid impurity
- SS316L food grade stainless steel wire, corrosion and wear resistance
- Forging by european standard low leaded brass, so then can be durable, thermostability and used below 80 °C
- 3T/H high flow water outlet