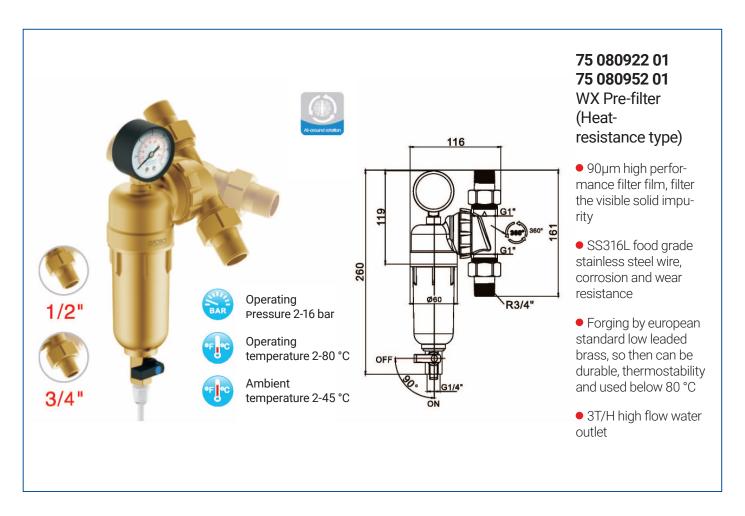

## **75 081922 01 75 081952 01**TY Pre-filter (Heat-resistance

type)

- 90µm high performance filter film, filter the visible solid impurity
- SS316L food grade stainless steel wire, corrosion and wear resistance
- Forging by european standard low leaded brass, so then can be durable, thermostability and used below 80 °C