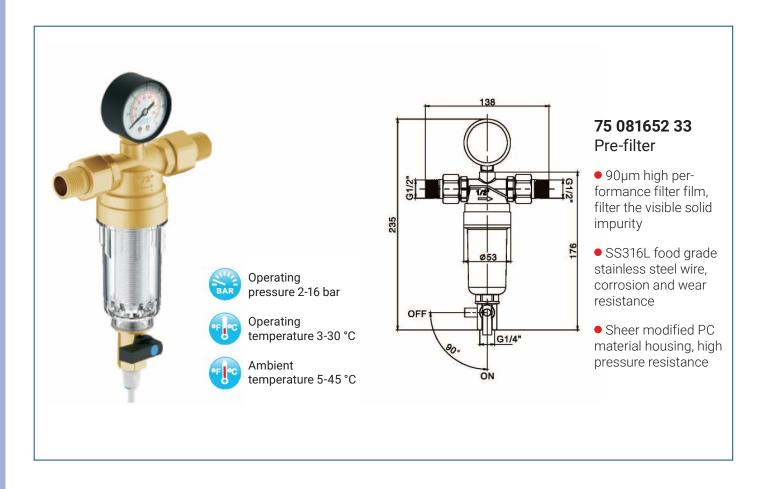

## **75 081358 40**DLL Pre-filter with PPR high flow

- 90µm high performance filter film, filter the visible solid impurity
- SS316L food grade stainless steel wire, corrosion and wear resistance
- Sheer modified PC material housing, high pressure resistance
- 4.2T/H high flow water outlet