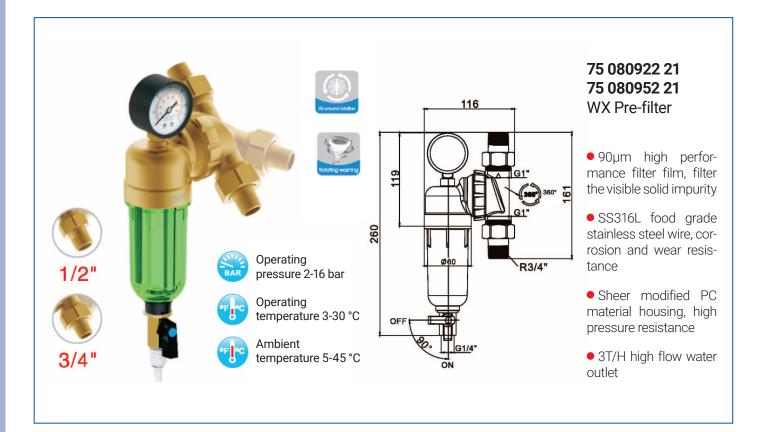

## **75 081922 01 75 081952 01**TY Pre-filter (Heat-resistance

type)

- 90µm high performance filter film, filter the visible solid impurity
- SS316L food grade stainless steel wire, corrosion and wear resistance
- Forging by european standard low leaded brass, so then can be durable, thermostability and used below 80 °C