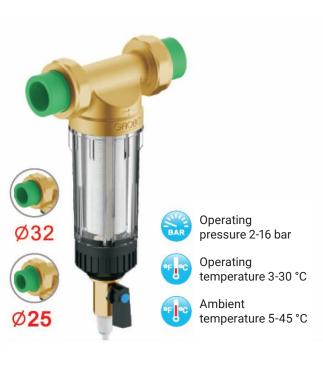

## **75 081358 40**DLL Pre-filter with PPR high flow

- 90µm high performance filter film, filter the visible solid impurity
- SS316L food grade stainless steel wire, corrosion and wear resistance
- Sheer modified PC material housing, high pressure resistance
- 4.2T/H high flow water outlet