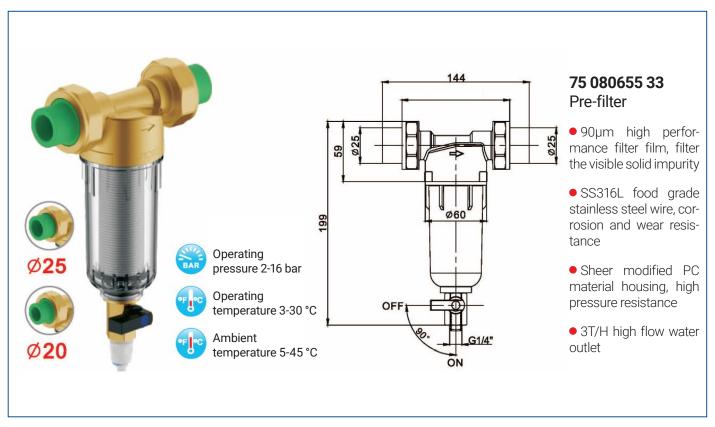

## **EKO-TRADING CO., LIMITED**

## EKO

## **Pre-filters**

### The whole house filter flow figure



#### The flow figure of Pre-filter



























# **75 082555 01**DLL Pre-filter (Heat-resistance type)

- 90µm high performance filter film, filter the visible solid impurity
- SS316L food grade stainless steel wire, corrosion and wear resistance
- Forging by european standard low leaded brass, so then can be durable, thermostability and used below 80 °C
- 3T/H high flow water outlet















#### Pre-filter with siphon back-flush technology

Not all back-flush technology is the siphon back-flush. The filter housing and strainer are connected tightly, so the real siphon back-flush can cleaned filter strainer from top to bottom completely. Then the pre-filter won't be secondary pollution.



#### **Water Hammer Preventing Pre-filter**

The water hammer preventing pre-filter is composed by a cylinder. The cylinder i