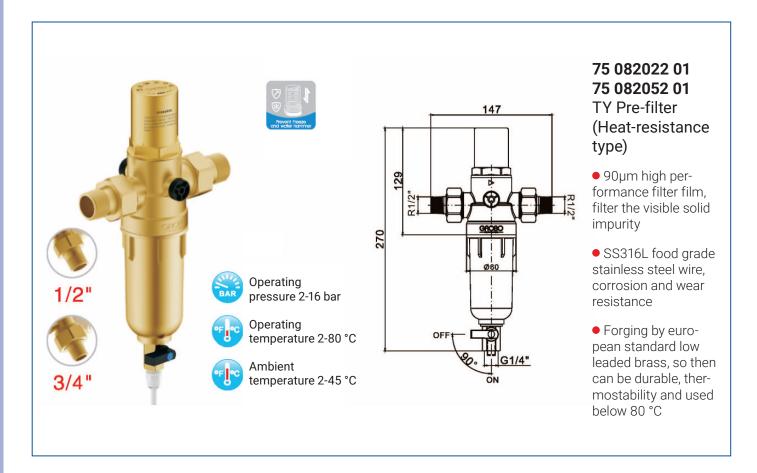

Water hammer preventing type, pressure regulator type and pressure adjustable type of pressure controlling prefilter are all very suitable for high-rise buildings. The water pressure always exceed much more then normal (3-5 bar) after pump boost in high-rise buildings. But the pressure will be regulated when through the water controlling prefilter. So the risk of pipe burst caused by high pressure will be avoid.