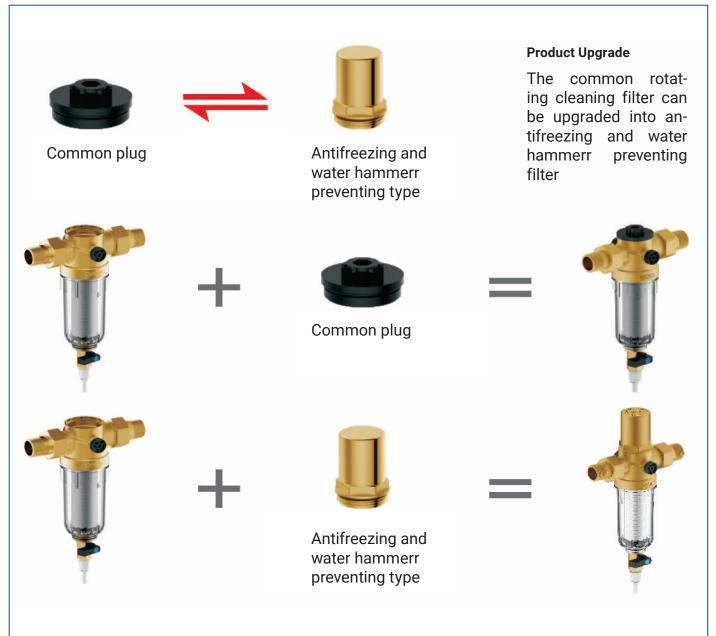

LIMITED**

## EKO

## **Pre-filters**

### The whole house filter flow figure



#### The flow figure of Pre-filter



























# **75 082555 01**DLL Pre-filter (Heat-resistance type)

- 90µm high performance filter film, filter the visible solid impurity
- SS316L food grade stainless steel wire, corrosion and wear resistance
- Forging by european standard low leaded brass, so then can be durable, thermostability and used below 80 °C
- 3T/H high flow water outlet















#### Pre-filter with siphon back-flush technology

Not all back-flush technology is the siphon back-flush. The filter housing and strainer are connected tightly, so the real siphon back-flush can cleaned filter strainer from top to bottom completely. Then the pre-filter won't be secondary pollution.



#### **Water Hammer Preventing Pre-filter**

The water hammer preventing pre-filter is composed by a cylinder. The cylinder inner is divided into two parts by three O rings sealed piston. The enclosed air cabin play a role of compression and damper. The open cabin connected with the pipe system. The shock caused by water shut off will be absorbed by air and the spring behind piston.















# **75 081155 01**GJ Pre-filter (Heat-resistance type)

- 90µm high performance filter film, filter the visible solid impurity
- SS316L food grade stainless steel wire, corrosion and wear resistance
- Forging by european standard low leaded brass, so then can be durable, thermostability and used below 80 °C
- 3T/H high flow water outlet













# Common plug Exchange Antifreezing and water