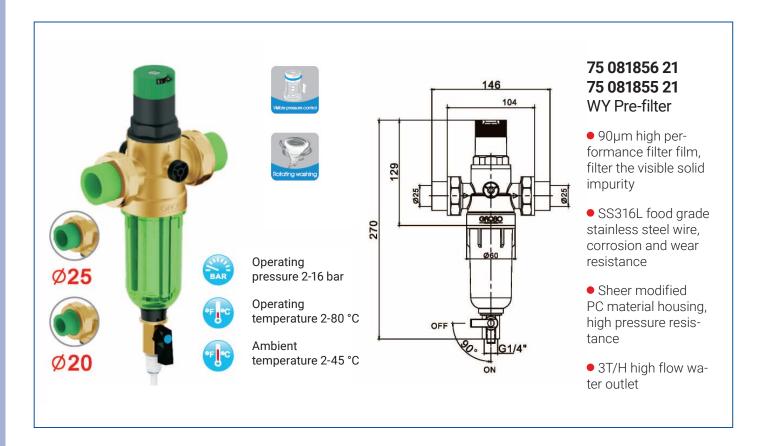

### **Rotating washing prefilter**

No need to remove the strainer, cleaning is much easier. Just rotate the black time-ring, the dirt on the strainer will be taken away conveniently. There are time scale on the time-ring surface, can help you remember to clean once a month.