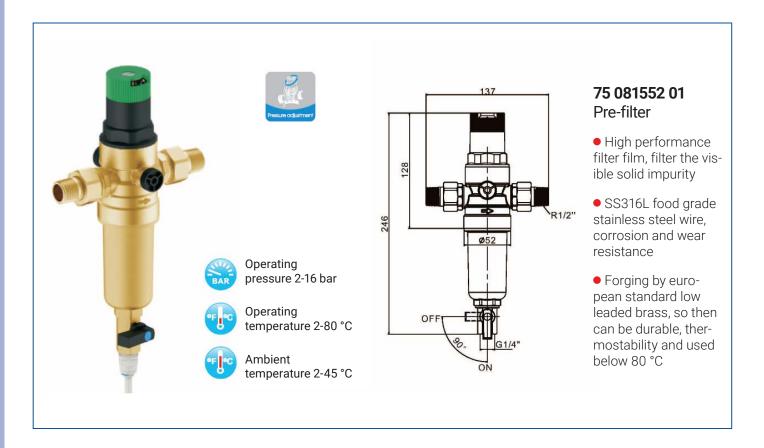

## Steady/Adjustable Pressure Pre-filter The pressure regulator with pressure reducing function

The pressure regulator can reduce the higher water pressure, adjust instantaneous pressure wave. So the pipe leakage caused be water hammer can be avoid. The outlet water pressure can read out from the top disc. The outlet pressure is adjustable. Just rotate to the disc number you need.