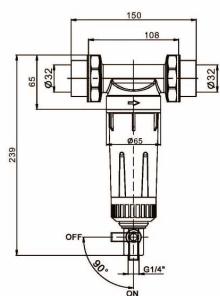

# **75 082555 01**DLL Pre-filter (Heat-resistance type)

- 90µm high performance filter film, filter the visible solid impurity
- SS316L food grade stainless steel wire, corrosion and wear resistance
- Forging by european standard low leaded brass, so then can be durable, thermostability and used below 80 °C
- 3T/H high flow water outlet