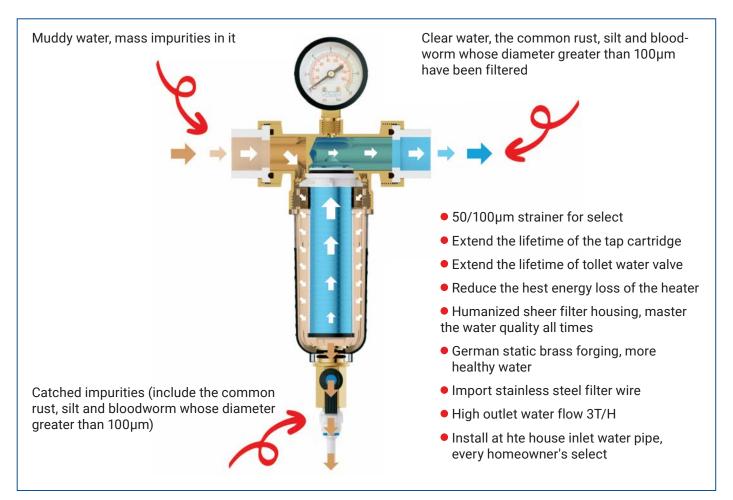

## **EKO-TRADING CO., LIMITED**

## EKO

## **Pre-filters**

### The whole house filter flow figure



#### The flow figure of Pre-filter



























# **75 082555 01**DLL Pre-filter (Heat-resistance type)

- 90µm high performance filter film, filter the visible solid impurity
- SS316L food grade stainless steel wire, corrosion and wear resistance
- Forging by european standard low leaded brass, so then can be durable, thermostability and used below 80 °C
- 3T/H high flow water outlet















#### Pre-filter with siphon back-flush technology

Not all back-flush technology is the siphon back-flush. The filter housing and strainer are connected tightly, so the real siphon back-flush can cleaned filter strainer from top to bottom completely. Then the pre-filter won't be secondary pollution.



#### **Water Hammer Preventing Pre-filter**

The water hammer preventing pre-filter is composed by a cylinder. The