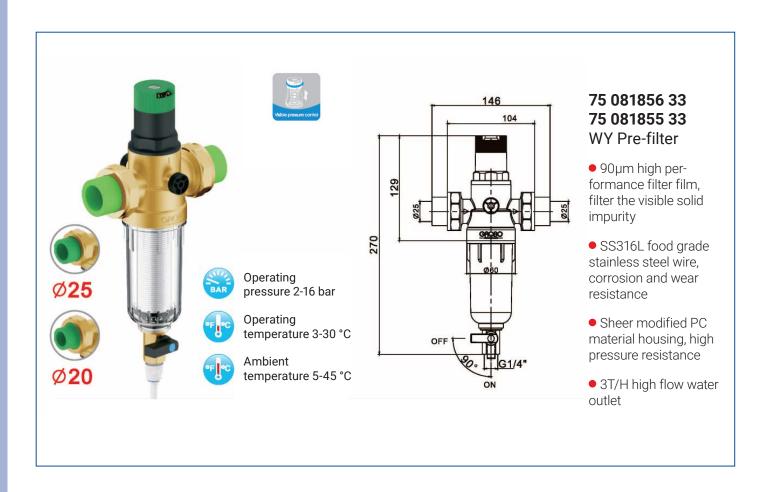

# **75 082555 01**DLL Pre-filter (Heat-resistance type)

- 90µm high performance filter film, filter the visible solid impurity
- SS316L food grade stainless steel wire, corrosion and wear resistance
- Forging by european standard low leaded brass, so then can be durable, thermostability and used below 80 °C
- 3T/H high flow water outlet