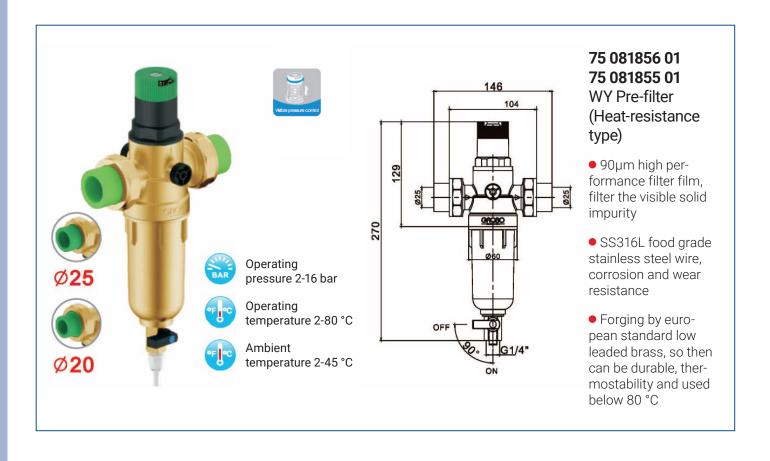

# **75 081155 01**GJ Pre-filter (Heat-resistance type)

- 90µm high performance filter film, filter the visible solid impurity
- SS316L food grade stainless steel wire, corrosion and wear resistance
- Forging by european standard low leaded brass, so then can be durable, thermostability and used below 80 °C
- 3T/H high flow water outlet