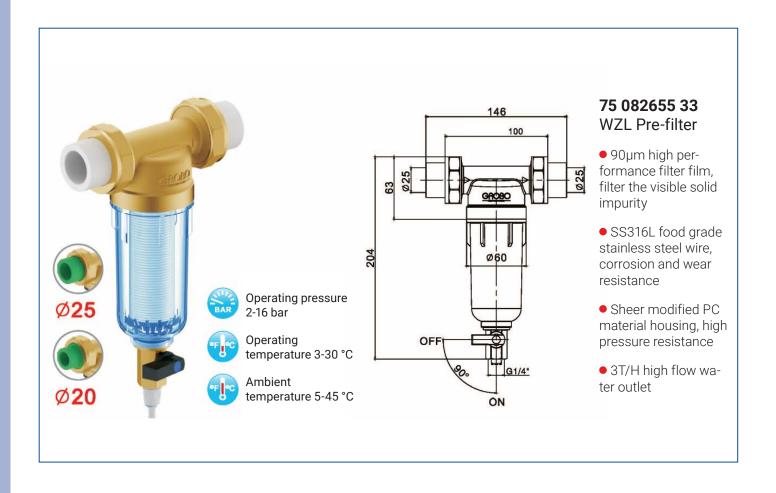

# **75 082555 01**DLL Pre-filter (Heat-resistance type)

- 90µm high performance filter film, filter the visible solid impurity
- SS316L food grade stainless steel wire, corrosion and wear resistance
- Forging by european standard low leaded brass, so then can be durable, thermostability and used below 80 °C
- 3T/H high flow water outlet