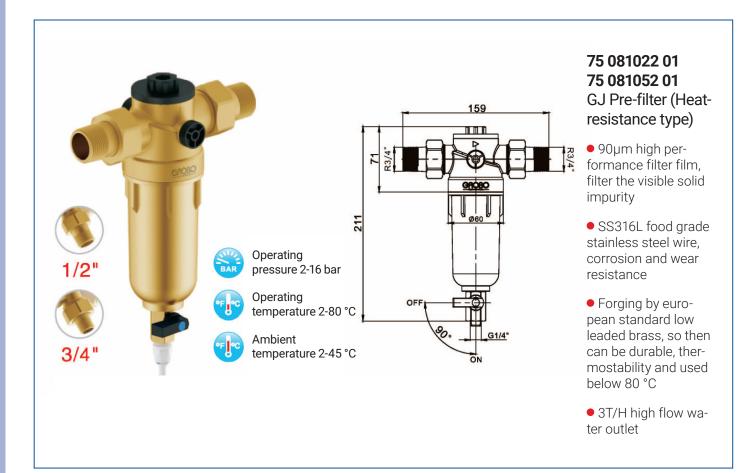

# **75 081155 01**GJ Pre-filter (Heat-resistance type)

- 90µm high performance filter film, filter the visible solid impurity
- SS316L food grade stainless steel wire, corrosion and wear resistance
- Forging by european standard low leaded brass, so then can be durable, thermostability and used below 80 °C
- 3T/H high flow water outlet