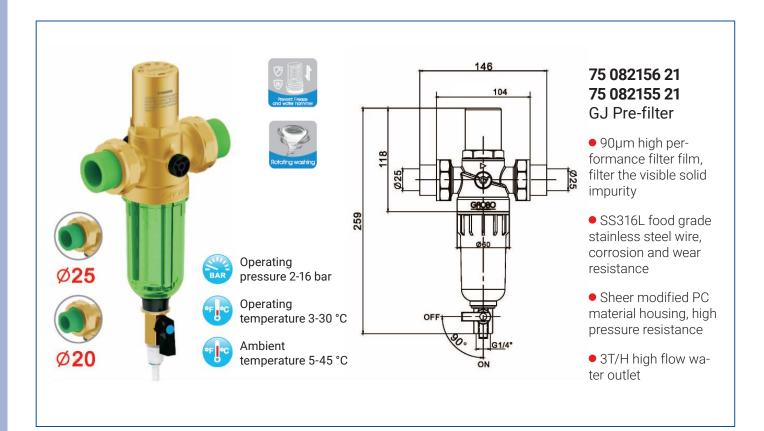

### **Rotating washing prefilter**

No need to remove the strainer, cleaning is much easier. Just rotate the black time-ring, the dirt on the strainer will be taken away conveniently. There are time scale on the time-ring surface, can help you remember to clean once a month.