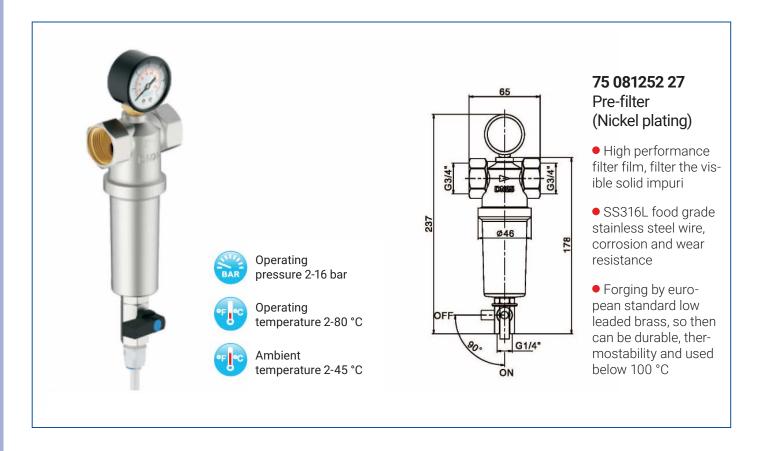

## **75 081922 01 75 081952 01**TY Pre-filter (Heat-resistance

type)

- 90µm high performance filter film, filter the visible solid impurity
- SS316L food grade stainless steel wire, corrosion and wear resistance
- Forging by european standard low leaded brass, so then can be durable, thermostability and used below 80 °C