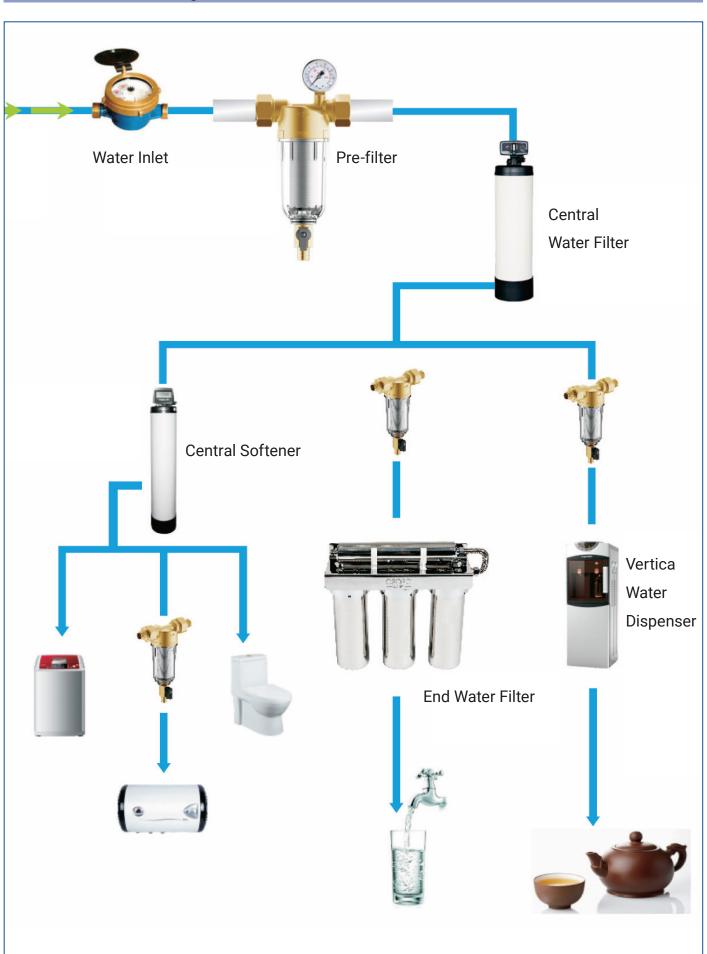

## **EKO-TRADING CO., LIMITED**

## EKO

## **Pre-filters**

### The whole house filter flow figure



#### The flow figure of Pre-filter



























# **75 082555 01**DLL Pre-filter (Heat-resistance type)

- 90µm high performance filter film, filter the visible solid impurity
- SS316L food grade stainless steel wire, corrosion and wear resistance
- Forging by european standard low leaded brass, so then can be durable, thermostability and used below 80 °C
- 3T/H high flow water outlet















#### Pre-filter with siphon back-flush technology

Not all back-flush technology is the siphon back-flush. The filter housing and strainer are connected tightly, so the real siphon back-flush can cleaned filter strainer from top to bottom completely. Then the pre-filter won't be secondary pollution.



#### **Water Hammer Preventing Pre-filter**

The water hammer preventing pre-