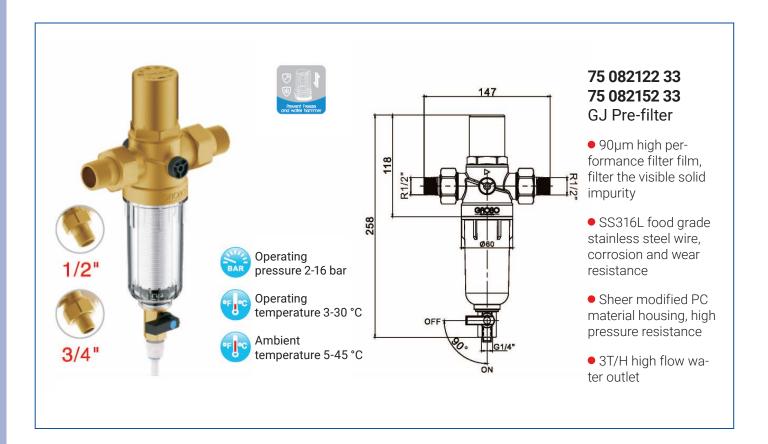

# **75 081155 01**GJ Pre-filter (Heat-resistance type)

- 90µm high performance filter film, filter the visible solid impurity
- SS316L food grade stainless steel wire, corrosion and wear resistance
- Forging by european standard low leaded brass, so then can be durable, thermostability and used below 80 °C
- 3T/H high flow water outlet