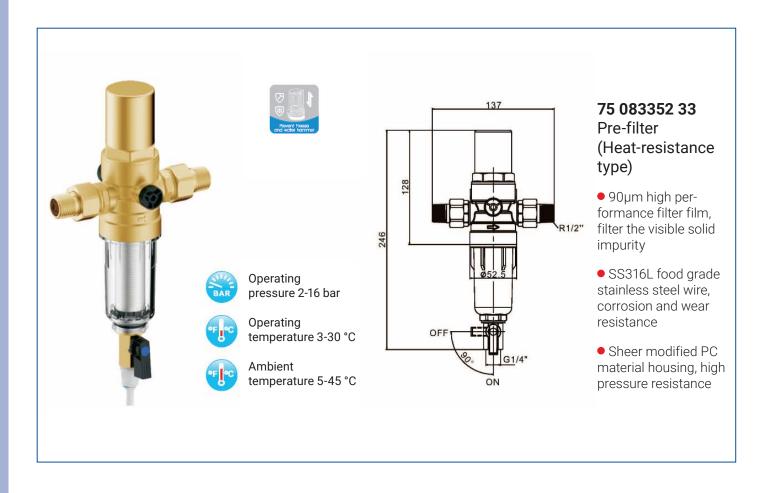

## Steady/Adjustable Pressure Pre-filter The pressure regulator with pressure reducing function

The pressure regulator can reduce the higher water pressure, adjust instantaneous pressure wave. So the pipe leakage caused be water hammer can be avoid. The outlet water pressure can read out from the top disc. The outlet pressure is adjustable. Just rotate to the disc number you need.