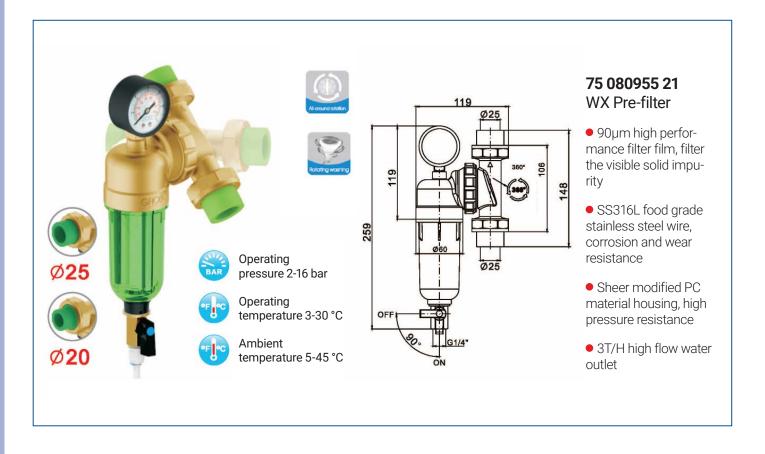

## **EKO-TRADING CO., LIMITED**

## EKO

## **Pre-filters**

### The whole house filter flow figure



#### The flow figure of Pre-filter



























# **75 082555 01**DLL Pre-filter (Heat-resistance type)

- 90µm high performance filter film, filter the visible solid impurity
- SS316L food grade stainless steel wire, corrosion and wear resistance
- Forging by european standard low leaded brass, so then can be durable, thermostability and used below 80 °C
- 3T/H high flow water outlet















#### Pre-filter with siphon back-flush technology

Not all back-flush technology is the siphon back-flush. The filter housing and strainer are connected tightly, so the real siphon back-flush can cleaned filter strainer from top to bottom completely. Then the pre-filter won't be secondary pollution.



#### **Water Hammer Preventing Pre-filter**

The water hammer preventing pre-filter is composed by a cylinder. The cylinder inner is divided into two parts by three O rings sealed piston. The enclosed air cabin play a role of compression and damper. The open cabin connected with the pipe system. The shock caused by water shut off will be absorbed by air and the spring behind piston.















# **75 081155 01**GJ Pre-filter (Heat-resistance type)

- 90µm high performance filter fi