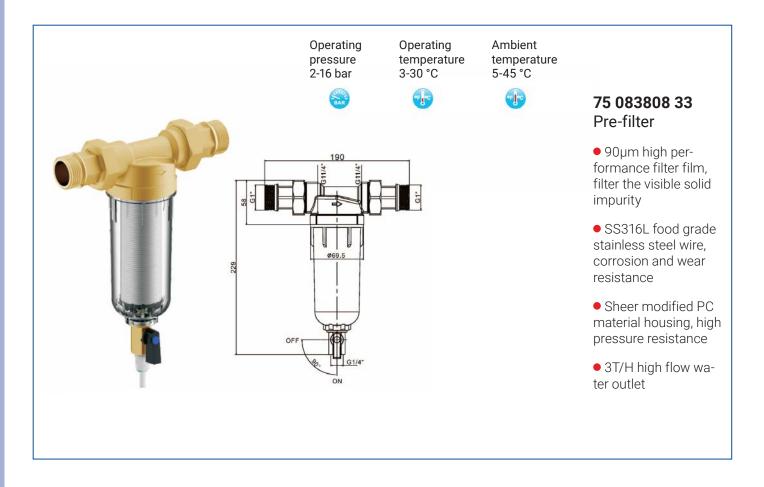

d. Reverse siphonformed and the strainer will be reverse flushed by the water flow through barhole. It's real siphon back-flush.



No need to remove cartridge, cleaning every three months







### **Rotating washing prefilter**

No need to remove the strainer, cleaning is much easier. Just rotate the black time-ring, the dirt on the strainer will be taken away conveniently. There are time scale on the time-ring surface, can help you remember to clean once a month.







## **75 081358 40**DLL Pre-filter with PPR high flow

- 90µm high performance filter film, filter the visible solid impurity
- SS316L food grade stainless steel wire, corrosion and wear resistance
- Sheer modified PC material housing, high pressure resistance
- 4.2T/H high flow water outlet

































**35 058000 98** Pressure meter



**35 058001 98** Pressure meter