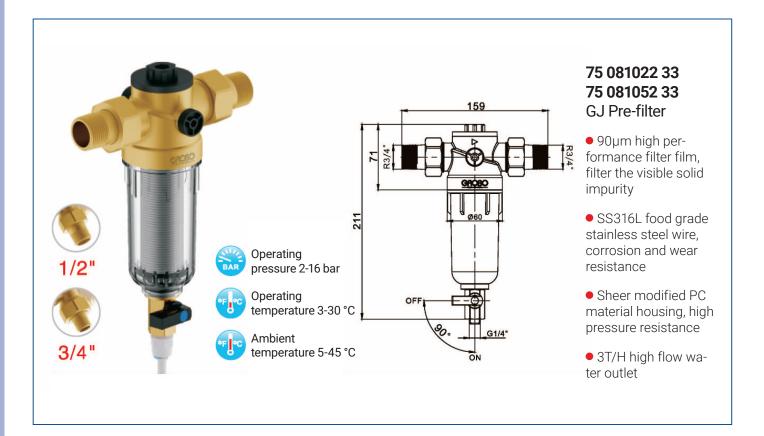

# **75 081155 01**GJ Pre-filter (Heat-resistance type)

- 90µm high performance filter film, filter the visible solid impurity
- SS316L food grade stainless steel wire, corrosion and wear resistance
- Forging by european standard low leaded brass, so then can be durable, thermostability and used below 80 °C
- 3T/H high flow water outlet