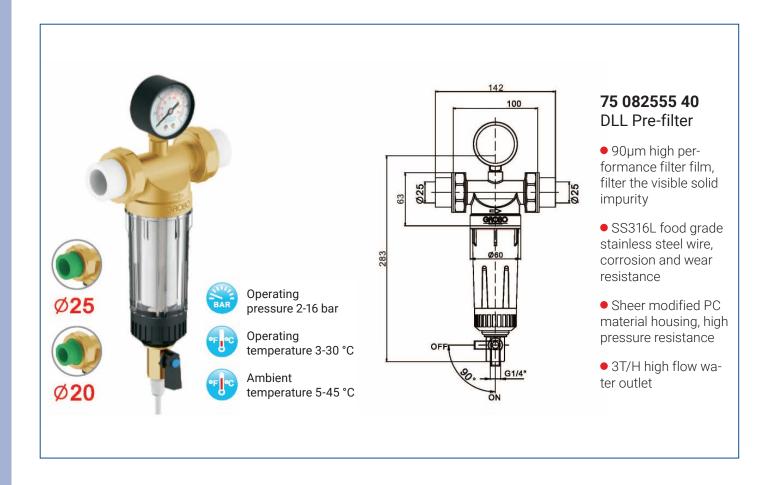

## **75 081358 40**DLL Pre-filter with PPR high flow

- 90µm high performance filter film, filter the visible solid impurity
- SS316L food grade stainless steel wire, corrosion and wear resistance
- Sheer modified PC material housing, high pressure resistance
- 4.2T/H high flow water outlet