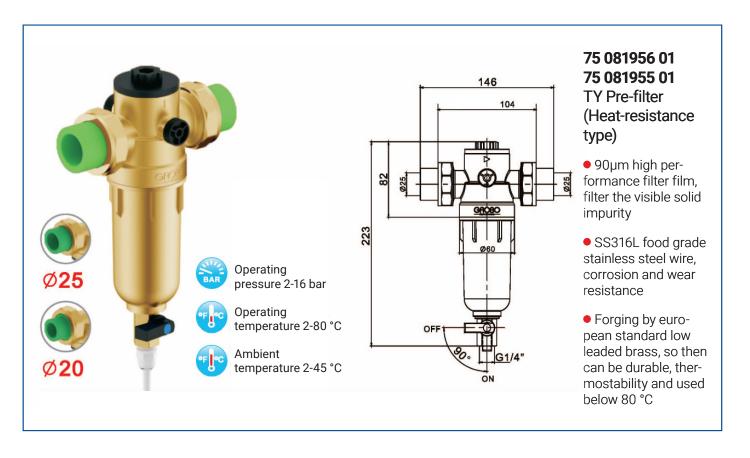

## **75 081922 01 75 081952 01**TY Pre-filter (Heat-resistance

type)

- 90µm high performance filter film, filter the visible solid impurity
- SS316L food grade stainless steel wire, corrosion and wear resistance
- Forging by european standard low leaded brass, so then can be durable, thermostability and used below 80 °C