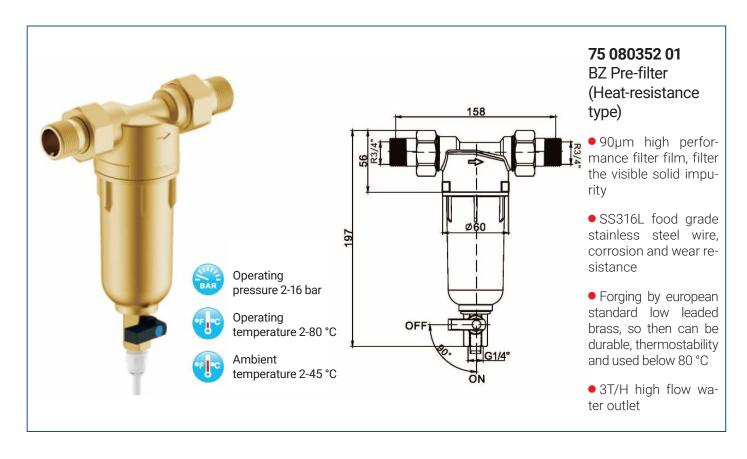

## **EKO-TRADING CO., LIMITED**

## EKO

## **Pre-filters**

### The whole house filter flow figure



#### The flow figure of Pre-filter



























# **75 082555 01**DLL Pre-filter (Heat-resistance type)

- 90µm high performance filter film, filter the visible solid impurity
- SS316L food grade stainless steel wire, corrosion and wear resistance
- Forging by european standard low leaded brass, so then can be durable, thermostability and used below 80 °C
- 3T/H high flow water outlet















#### Pre-filter with siphon back-flush technology

Not all back-flush technology is the siphon back-flush. The filter housing and strainer are connected tightly, so the real siphon back-flush can cleaned filter strainer from top to bottom completely. Then the pre-filter won't be secondary pollution.



#### **Water Hammer Preventing Pre-filter**

The water hammer preventing pre-filter is composed by a cylinder. The cylinder