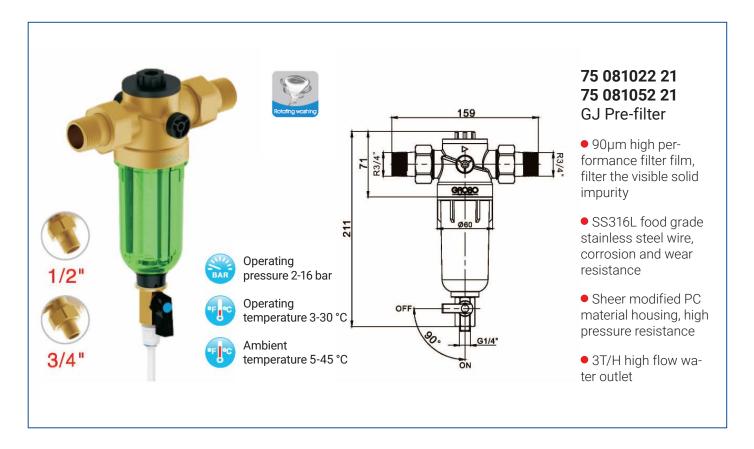

# **75 081155 01**GJ Pre-filter (Heat-resistance type)

- 90µm high performance filter film, filter the visible solid impurity
- SS316L food grade stainless steel wire, corrosion and wear resistance
- Forging by european standard low leaded brass, so then can be durable, thermostability and used below 80 °C
- 3T/H high flow water outlet