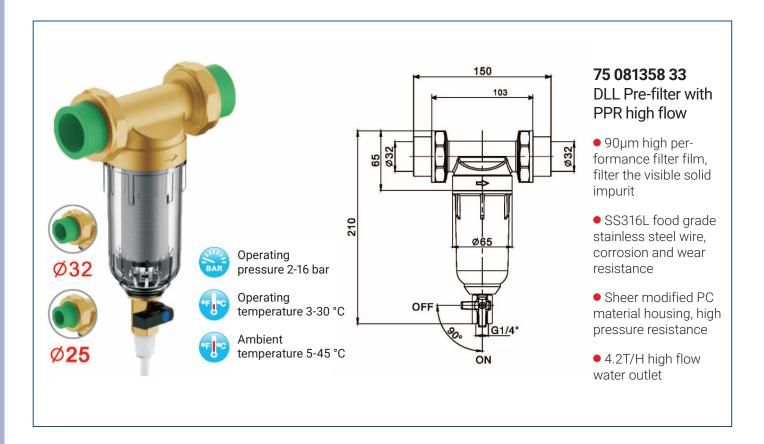

## **75 081358 40**DLL Pre-filter with PPR high flow

- 90µm high performance filter film, filter the visible solid impurity
- SS316L food grade stainless steel wire, corrosion and wear resistance
- Sheer modified PC material housing, high pressure resistance
- 4.2T/H high flow water outlet