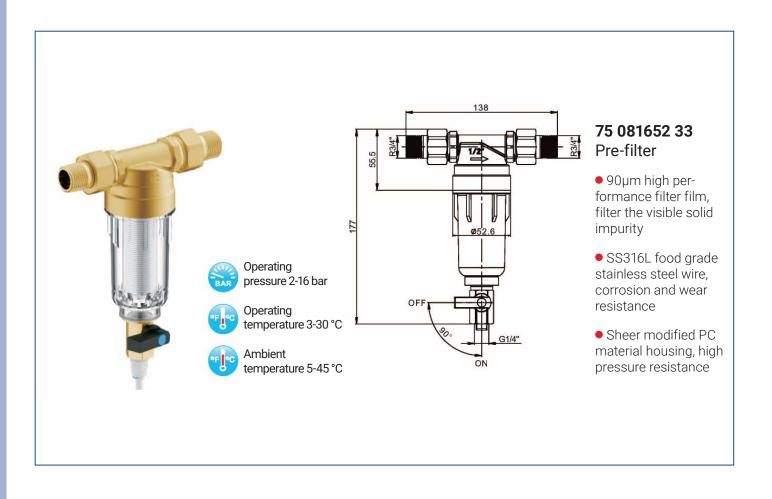

tated. Reverse siphonformed and the strainer will be reverse flushed by the water flow through barhole. It's real siphon back-flush.



No need to remove cartridge, cleaning every three months







### **Rotating washing prefilter**

No need to remove the strainer, cleaning is much easier. Just rotate the black time-ring, the dirt on the strainer will be taken away conveniently. There are time scale on the time-ring surface, can help you remember to clean once a month.







## **75 081358 40**DLL Pre-filter with PPR high flow

- 90µm high performance filter film, filter the visible solid impurity
- SS316L food grade stainless steel wire, corrosion and wear resistance
- Sheer modified PC material housing, high pressure resistance
- 4.2T/H high flow water outlet

































**35 058000 98** Pressure meter



**35 058001 98** Pressure meter