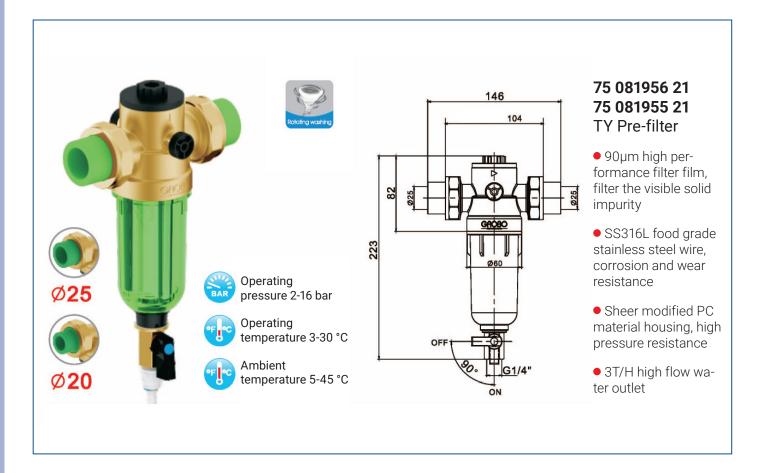

## **75 081922 01 75 081952 01**TY Pre-filter (Heat-resistance

type)

- 90µm high performance filter film, filter the visible solid impurity
- SS316L food grade stainless steel wire, corrosion and wear resistance
- Forging by european standard low leaded brass, so then can be durable, thermostability and used below 80 °C