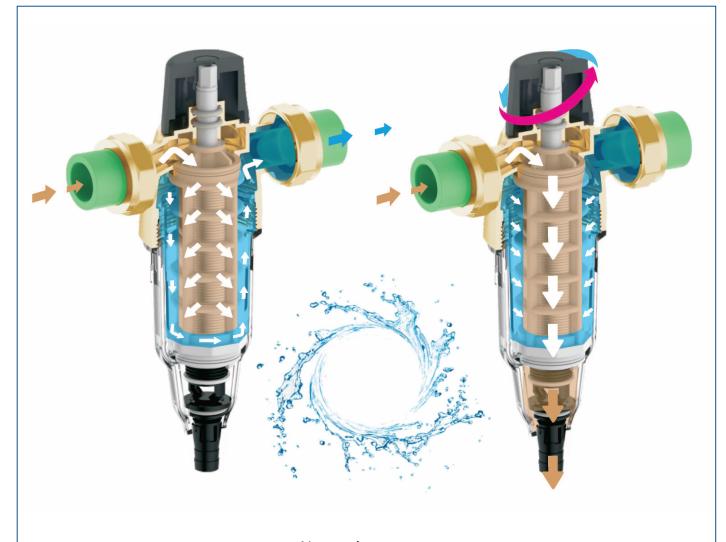

#### Pre-filter with siphon back-flush technology

Not all back-flush technology is the siphon back-flush. The filter housing and strainer are connected tightly, so the real siphon back-flush can cleaned filter strainer from top to bottom completely. Then the pre-filter won't be secondary pollution.

Back-flush pre-filter use the patent technology of-back-flush. The structure is a simple cylinder strainer, so impurity can be completely cleaned conveniently. Method: when washing out, rotate the top cap through the barhole on the central rod, and the rodwill also be rotated. Reverse siphonformed and the strainer will be reverse flushed by the water flow through barhole. It's real siphon back-flush.