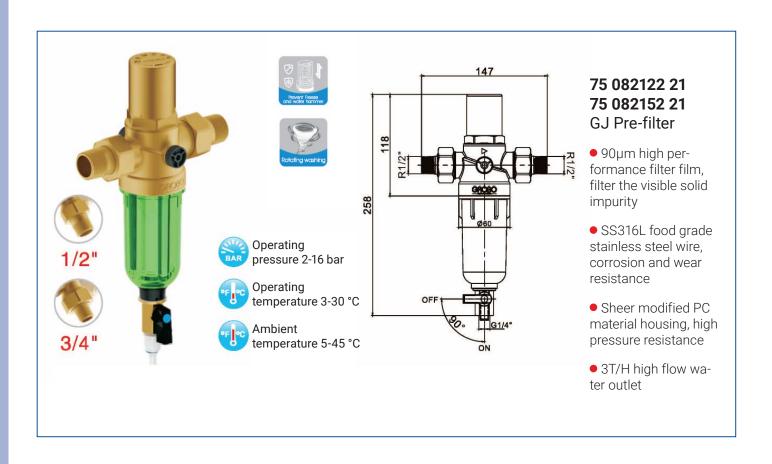

### **Rotating washing prefilter**

No need to remove the strainer, cleaning is much easier. Just rotate the black time-ring, the dirt on the strainer will be taken away conveniently. There are time scale on the time-ring surface, can help you remember to clean once a month.