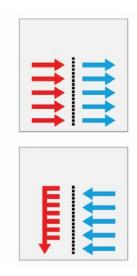

eed.























## **75 081922 01 75 081952 01**TY Pre-filter (Heat-resistance

type)

- 90µm high performance filter film, filter the visible solid impurity
- SS316L food grade stainless steel wire, corrosion and wear resistance
- Forging by european standard low leaded brass, so then can be durable, thermostability and used below 80 °C





















Water hammer preventing type, pressure regulator type and pressure adjustable type of pressure controlling prefilter are all very suitable for high-rise buildings. The water pressure always exceed much more then normal (3-5 bar) after pump boost in high-rise buildings. But the pressure will be regulated when through the water controlling prefilter. So the risk of pipe burst caused by high pressure will be avoid.













Back-flush pre-filter use the patent technology of-back-flush. The structure is a simple cylinder strainer, so impurity can be completely cleaned conveniently. Method: when washing out, rotate the top cap through the barhole on the central rod, and the rodwill also be rotated. Reverse siphonformed and the strainer will be reverse flushed by the water flow through barhole. It's real siphon back-flush.



No need to remove cartridge, cleaning every three months







### **Rotating washing prefilter**

No need to remove the strainer, cleaning is much easier. Just rotate the black time-ring, the dirt on the strainer will be taken away conveniently. There are time scale on the time-ring surface, can help you remember to clean once a month.







## **75 081358 40**DLL Pre-filter with PPR h