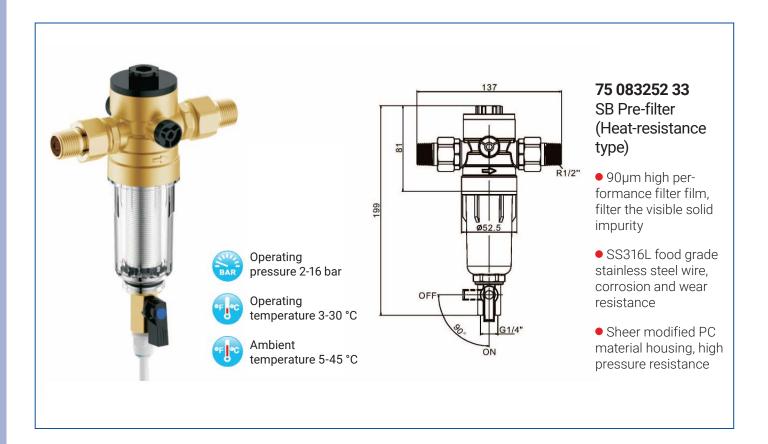

rotated. Reverse siphonformed and the strainer will be reverse flushed by the water flow through barhole. It's real siphon back-flush.



No need to remove cartridge, cleaning every three months







### **Rotating washing prefilter**

No need to remove the strainer, cleaning is much easier. Just rotate the black time-ring, the dirt on the strainer will be taken away conveniently. There are time scale on the time-ring surface, can help you remember to clean once a month.







## **75 081358 40**DLL Pre-filter with PPR high flow

- 90µm high performance filter film, filter the visible solid impurity
- SS316L food grade stainless steel wire, corrosion and wear resistance
- Sheer modified PC material housing, high pressure resistance
- 4.2T/H high flow water outlet

































**35 058000 98** Pressure meter



**35 058001 98** Pressure meter