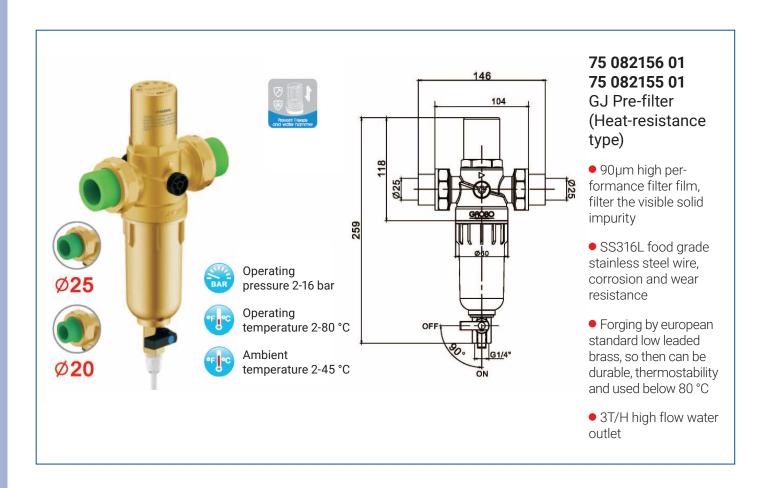

# **75 081155 01**GJ Pre-filter (Heat-resistance type)

- 90µm high performance filter film, filter the visible solid impurity
- SS316L food grade stainless steel wire, corrosion and wear resistance
- Forging by european standard low leaded brass, so then can be durable, thermostability and used below 80 °C
- 3T/H high flow water outlet