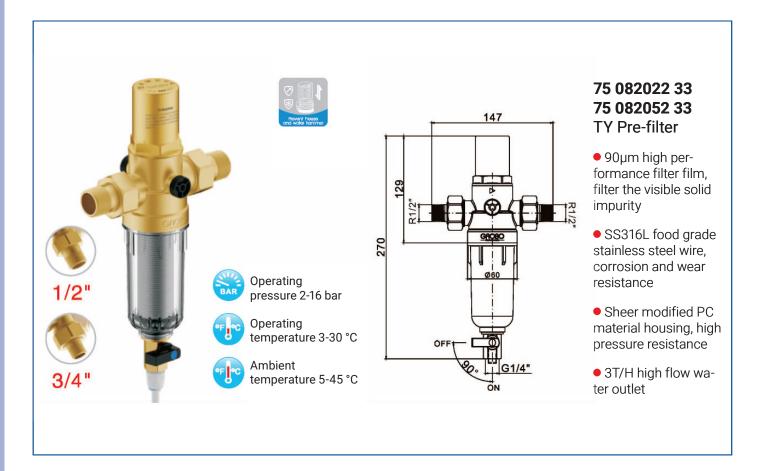

Water hammer preventing type, pressure regulator type and pressure adjustable type of pressure controlling prefilter are all very suitable for high-rise buildings. The water pressure always exceed much more then normal (3-5 bar) after pump boost in high-rise buildings. But the pressure will be regulated when through the water controlling prefilter. So the risk of pipe burst caused by high pressure will be avoid.