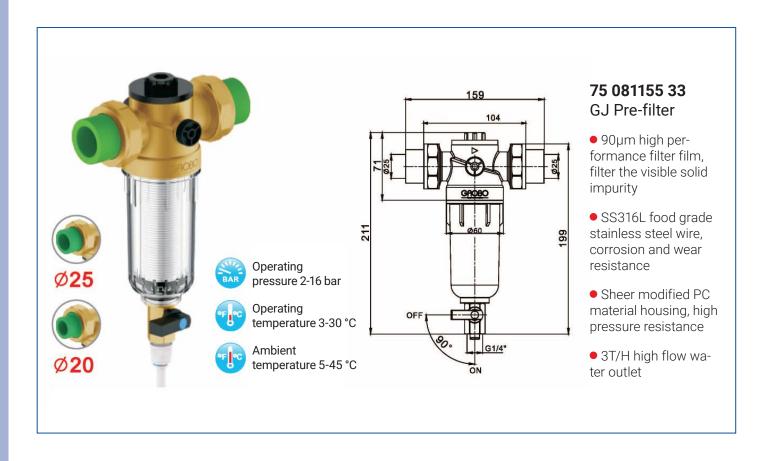

# **75 081155 01**GJ Pre-filter (Heat-resistance type)

- 90µm high performance filter film, filter the visible solid impurity
- SS316L food grade stainless steel wire, corrosion and wear resistance
- Forging by european standard low leaded brass, so then can be durable, thermostability and used below 80 °C
- 3T/H high flow water outlet