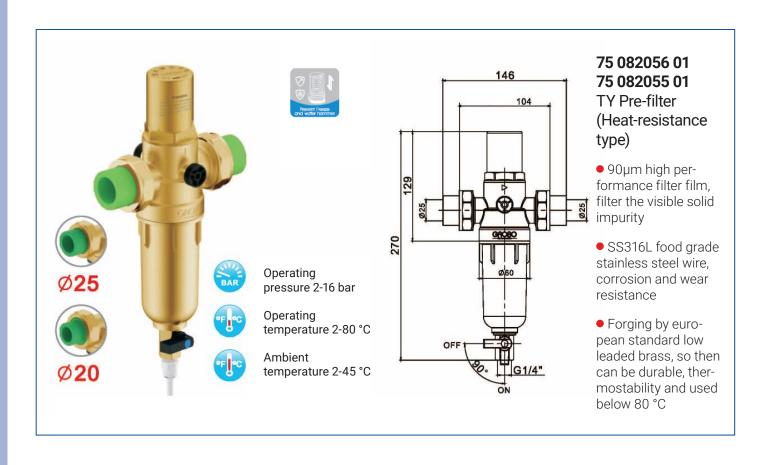

# **75 081155 01**GJ Pre-filter (Heat-resistance type)

- 90µm high performance filter film, filter the visible solid impurity
- SS316L food grade stainless steel wire, corrosion and wear resistance
- Forging by european standard low leaded brass, so then can be durable, thermostability and used below 80 °C
- 3T/H high flow water outlet