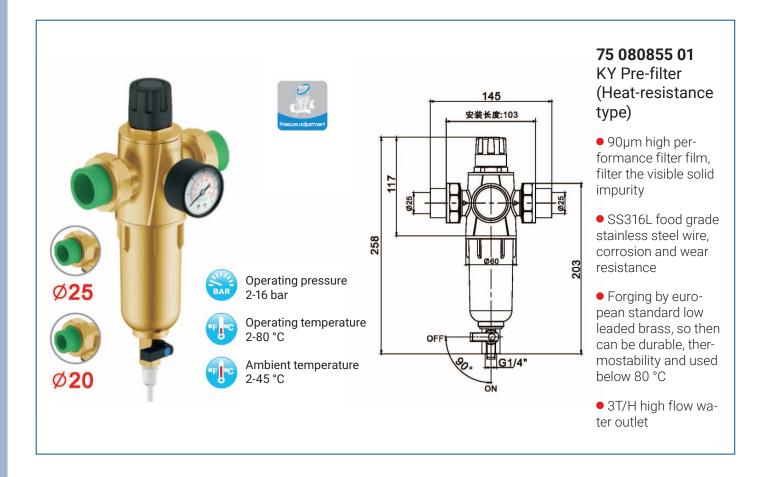

# **75 082555 01**DLL Pre-filter (Heat-resistance type)

- 90µm high performance filter film, filter the visible solid impurity
- SS316L food grade stainless steel wire, corrosion and wear resistance
- Forging by european standard low leaded brass, so then can be durable, thermostability and used below 80 °C
- 3T/H high flow water outlet