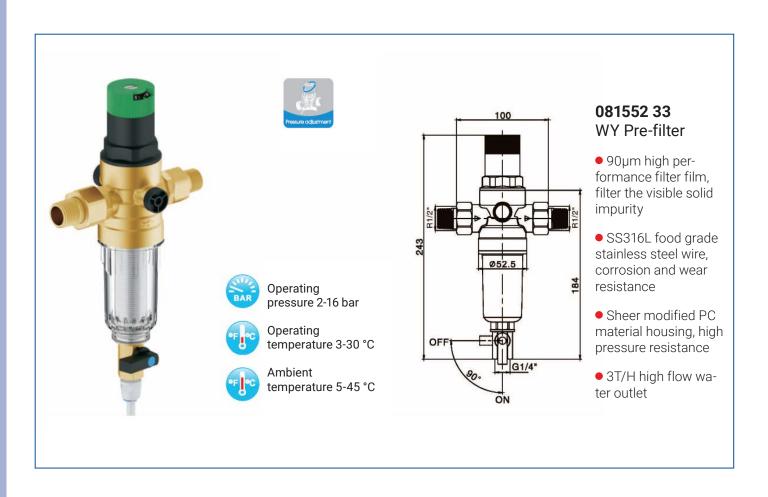

## Steady/Adjustable Pressure Pre-filter The pressure regulator with pressure reducing function

The pressure regulator can reduce the higher water pressure, adjust instantaneous pressure wave. So the pipe leakage caused be water hammer can be avoid. The outlet water pressure can read out from the top disc. The outlet pressure is adjustable. Just rotate to the disc number you need.

Water hammer preventing type, pressure regulator type and pressure adjustable type of pressure controlling prefilter are all very suitable for high-rise buildings. The water pressure always exceed much more then normal (3-5 bar) after pump boost in high-rise buildings. But the pressure will be regulated when through the water controlling prefilter. So the risk of pipe burst caused by high pressure will be avoid.