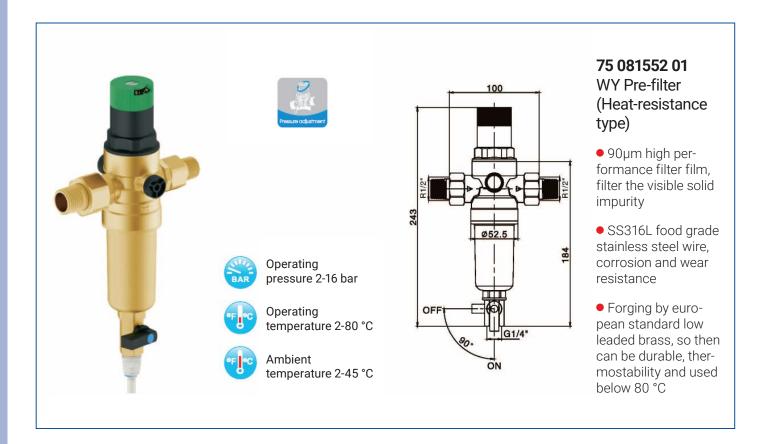

# **75 082555 01**DLL Pre-filter (Heat-resistance type)

- 90µm high performance filter film, filter the visible solid impurity
- SS316L food grade stainless steel wire, corrosion and wear resistance
- Forging by european standard low leaded brass, so then can be durable, thermostability and used below 80 °C
- 3T/H high flow water outlet