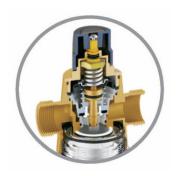

#### **Water Hammer Preventing Pre-filter**

The water hammer preventing pre-filter is composed by a cylinder. The cylinder inner is divided into two parts by three O rings sealed piston. The enclosed air cabin play a role of compression and damper. The open cabin connected with the pipe system. The shock caused by water shut off will be absorbed by air and the spring behind piston.