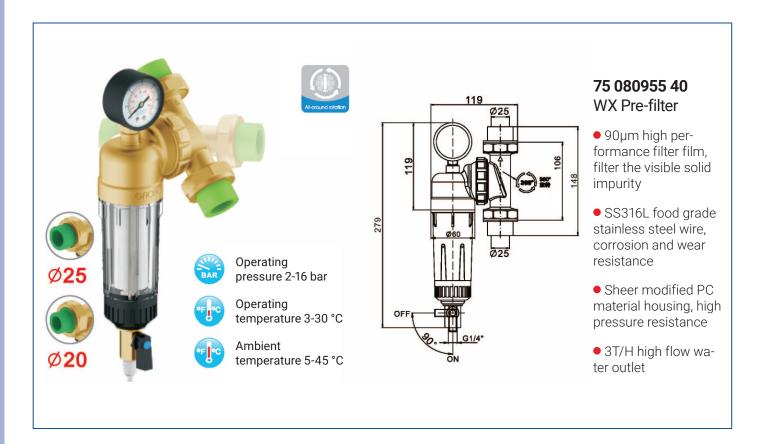

## **75 081922 01 75 081952 01**TY Pre-filter (Heat-resistance

type)

- 90µm high performance filter film, filter the visible solid impurity
- SS316L food grade stainless steel wire, corrosion and wear resistance
- Forging by european standard low leaded brass, so then can be durable, thermostability and used below 80 °C