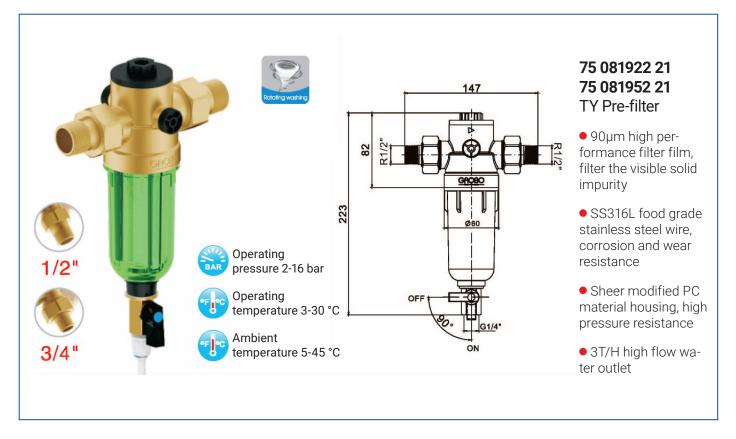

## **75 081922 01 75 081952 01**TY Pre-filter (Heat-resistance

type)

- 90µm high performance filter film, filter the visible solid impurity
- SS316L food grade stainless steel wire, corrosion and wear resistance
- Forging by european standard low leaded brass, so then can be durable, thermostability and used below 80 °C