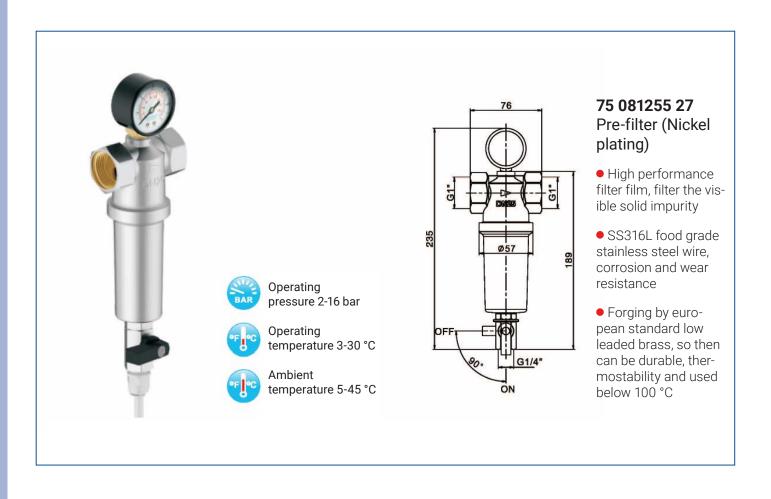

## Steady/Adjustable Pressure Pre-filter The pressure regulator with pressure reducing function

The pressure regulator can reduce the higher water pressure, adjust instantaneous pressure wave. So the pipe leakage caused be water hammer can be avoid. The outlet water pressure can read out from the top disc. The outlet pressure is adjustable. Just rotate to the disc number you need.