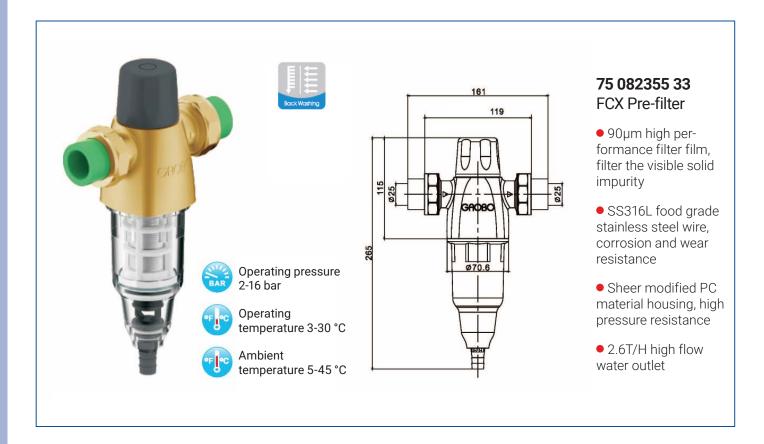

## **75 081358 40**DLL Pre-filter with PPR high flow

- 90µm high performance filter film, filter the visible solid impurity
- SS316L food grade stainless steel wire, corrosion and wear resistance
- Sheer modified PC material housing, high pressure resistance
- 4.2T/H high flow water outlet