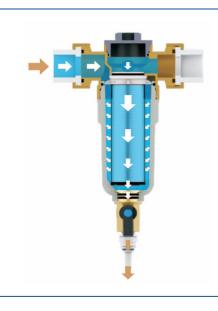

## **EKO-TRADING CO., LIMITED**

## EKO

## **Pre-filters**

### The whole house filter flow figure



#### The flow figure of Pre-filter



























# **75 082555 01**DLL Pre-filter (Heat-resistance type)

- 90µm high performance filter film, filter the visible solid impurity
- SS316L food grade stainless steel wire, corrosion and wear resistance
- Forging by european standard low leaded brass, so then can be durable, thermostability and used below 80 °C
- 3T/H high flow water outlet















#### Pre-filter with siphon back-flush technology

Not all back-flush technology is the siphon back-flush. The filter housing and strainer are connected tightly, so the real siphon back-flush can cleaned filter strainer from top to bottom completely. Then the pre-filter won't be secondary pollution.



#### **Water Hammer Preventing Pre-filter**

The water hammer preventing pre-filter is composed by a cylinder. The cylinder inner is divided into two parts by three O rings sealed piston. The enclosed air cabin play a role of compression and damper. The open cabin connected with the pipe system. The shock caused by water shut off will be absorbed by air and the spring behind piston.















# **75 081155 01**GJ Pre-filter (Heat-resistance type)

- 90µm high performance filter film,