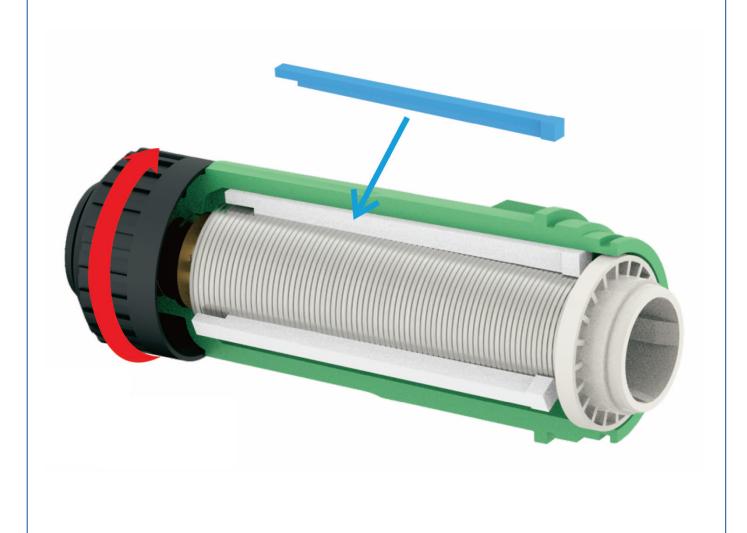

Back-flush pre-filter use the patent technology of-back-flush. The structure is a simple cylinder strainer, so impurity can be completely cleaned conveniently. Method: when washing out, rotate the top cap through the barhole on the central rod, and the rodwill also be rotated. Reverse siphonformed and the strainer will be reverse flushed by the water flow through barhole. It's real siphon back-flush.

No need to remove cartridge, cleaning every three months