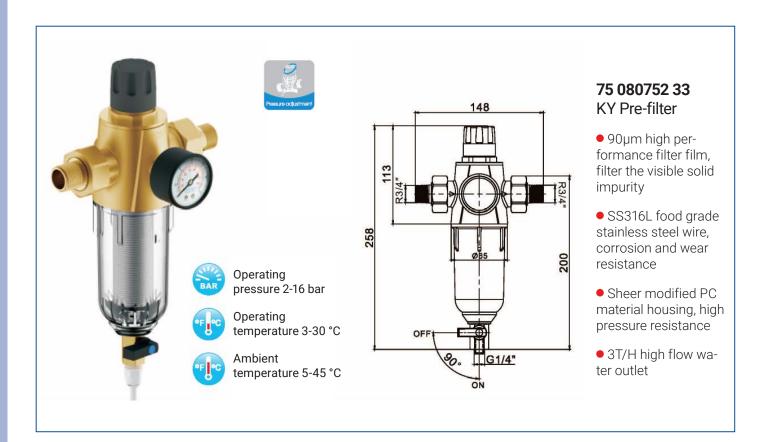

mber you need.























## **75 081922 01 75 081952 01**TY Pre-filter (Heat-resistance

type)

- 90µm high performance filter film, filter the visible solid impurity
- SS316L food grade stainless steel wire, corrosion and wear resistance
- Forging by european standard low leaded brass, so then can be durable, thermostability and used below 80 °C





















Water hammer preventing type, pressure regulator type and pressure adjustable type of pressure controlling prefilter are all very suitable for high-rise buildings. The water pressure always exceed much more then normal (3-5 bar) after pump boost in high-rise buildings. But the pressure will be regulated when through the water controlling prefilter. So the risk of pipe burst caused by high pressure will be avoid.













Back-flush pre-filter use the patent technology of-back-flush. The structure is a simple cylinder strainer, so impurity can be completely cleaned conveniently. Method: when washing out, rotate the top cap through the barhole on the central rod, and the rodwill also be rotated. Reverse siphonformed and the strainer will be reverse flushed by the water flow through barhole. It's real siphon back-flush.



No need to remove cartridge, cleaning every three months







### **Rotating washing prefilter**

No need to remove the strainer, cleaning is much easier. Just rotate the black time-ring, the dirt on the strainer will be taken away conveniently. There are time scale on the time-ring surface, can help you remember to clean once a month.







## **75 081358 40**DLL Pre-filter