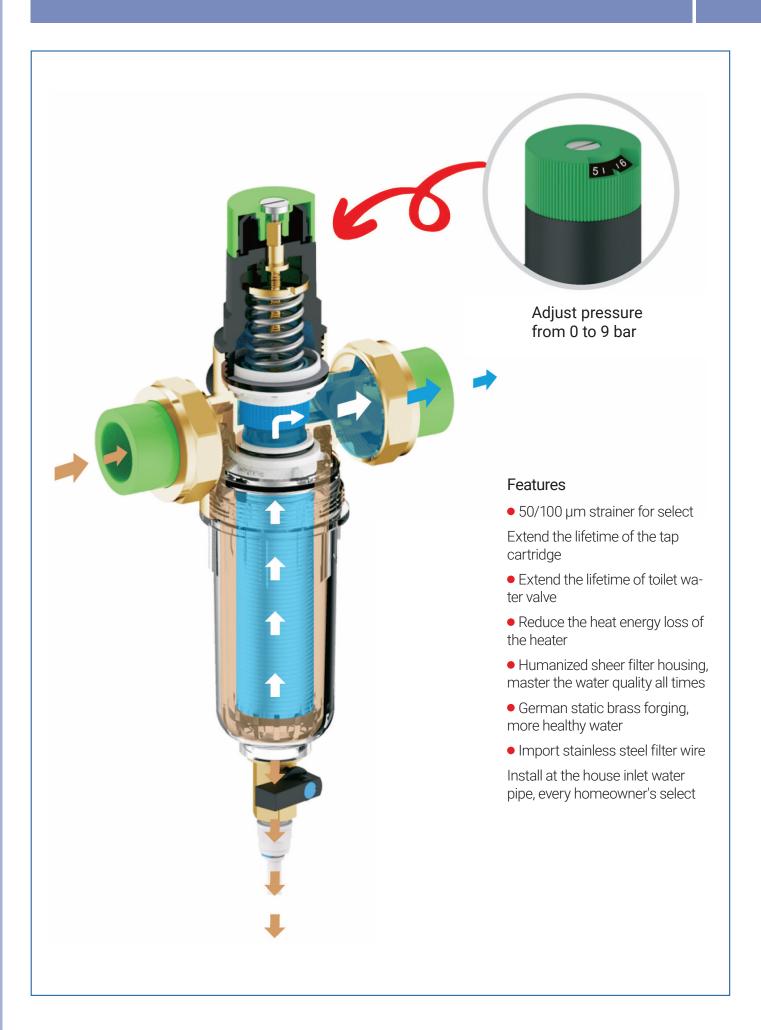

## Steady/Adjustable Pressure Pre-filter The pressure regulator with pressure reducing function

The pressure regulator can reduce the higher water pressure, adjust instantaneous pressure wave. So the pipe leakage caused be water hammer can be avoid. The outlet water pressure can read out from the top disc. The outlet pressure is adjustable. Just rotate to the disc number you need.

Water hammer preventing type, pressure regulator type and pressure adjustable type of pressure controlling prefilter are all very suitable for high-rise buildings. The water pressure always exceed much more then normal (3-5 bar) after pump boost in high-rise buildings. But the pressure will be regulated when through the water controlling prefilter. So the risk of pipe burst caused by high pressure will be avoid.