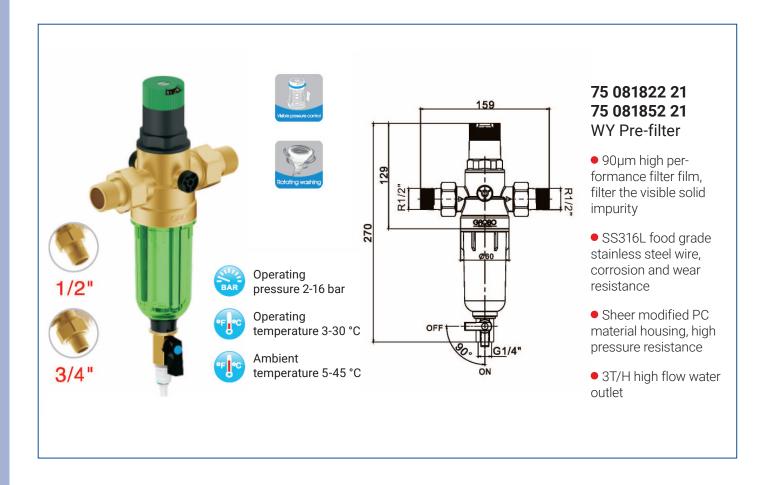

*GJ Pre-filter (Heat-resistance type)

- 90µm high performance filter film, filter the visible solid impurity
- SS316L food grade stainless steel wire, corrosion and wear resistance
- Forging by european standard low leaded brass, so then can be durable, thermostability and used below 80 °C
- 3T/H high flow water outlet













# Common plug Exchange Antifreezing and water hammer pre-

venting type

## Steady/Adjustable Pressure Pre-filter The pressure regulator with pressure reducing function

The pressure regulator can reduce the higher water pressure, adjust instantaneous pressure wave. So the pipe leakage caused be water hammer can be avoid. The outlet water pressure can read out from the top disc. The outlet pressure is adjustable. Just rotate to the disc number you need.























## **75 081922 01 75 081952 01**TY Pre-filter (Heat-resistance

type)

- 90µm high performance filter film, filter the visible solid impurity
- SS316L food grade stainless steel wire, corrosion and wear resistance
- Forging by european standard low leaded brass, so then can be durable, thermostability and used below 80 °C





















Water hammer preventing type, pressure regulator type and pressure adjustable type of pressure controlling prefilter are all very suitable for high-rise buildings. The water pressure always exceed much more then normal (3-5 bar) after pump boost in high-rise buildings. But the pressure will be regulated when through the water controlling prefilter. So the risk of pipe burst caused by high pressure will be avoid.













Back-flush