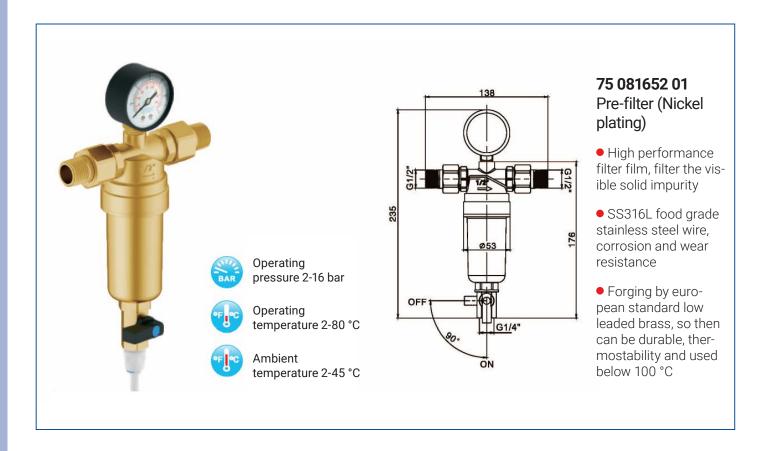

Water hammer preventing type, pressure regulator type and pressure adjustable type of pressure controlling prefilter are all very suitable for high-rise buildings. The water pressure always exceed much more then normal (3-5 bar) after pump boost in high-rise buildings. But the pressure will be regulated when through the water controlling prefilter. So the risk of pipe burst caused by high pressure will be avoid.